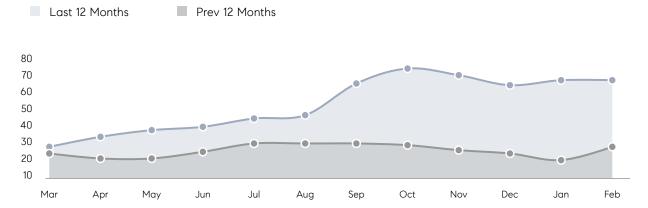

RICE  | 101%        | 96%       |           |
|                | AVERAGE SOLD PRICE | \$828,000   | \$652,500 | 27%       |
|                | # OF CONTRACTS     | 5           | 5         | 0%        |
|                | NEW LISTINGS       | 6           | 10        | -40%      |
| Condo/Co-op/TH | AVERAGE DOM        | 93          | 62        | 50%       |
|                | % OF ASKING PRICE  | 101%        | 97%       |           |
|                | AVERAGE SOLD PRICE | \$1,011,452 | \$495,125 | 104%      |
|                | # OF CONTRACTS     | 12          | 9         | 33%       |
|                | NEW LISTINGS       | 14          | 4         | 250%      |
|                |                    |             |           |           |

# Montvale

### MARCH 2022

### Monthly Inventory



### Contracts By Price Range



### Listings By Price Range



# COMPASS



Compass makes no representations or warranties, express or implied, with respect to future market conditions or prices of residential product at the time the subject property or any competitive property is complete and ready for occupancy or with respect to any report, study, finding, recommendation or other information provided by Compass herein. Moreover, no warranty, express or implied, is made or should be assumed regarding the accuracy, adequacy, completeness, legality, reliability, merchantability or fitness for a particular purpose of any information, in part or whole, contained herein. All material is presented with the understanding that Compass shall not be deemed to provide legal, accounting or other p