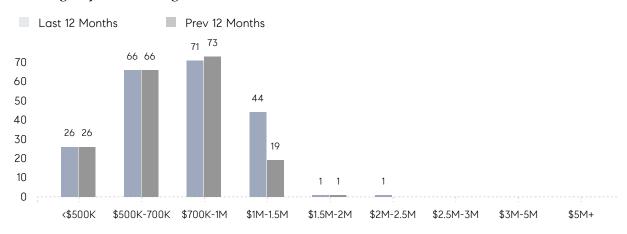

| AVERAGE SOLD PRICE | \$828,000   | \$652,500 | 27%       |
|                | # OF CONTRACTS     | 5           | 5         | 0%        |
|                | NEW LISTINGS       | 6           | 10        | -40%      |
| Condo/Co-op/TH | AVERAGE DOM        | 93          | 62        | 50%       |
|                | % OF ASKING PRICE  | 101%        | 97%       |           |
|                | AVERAGE SOLD PRICE | \$1,011,452 | \$495,125 | 104%      |
|                | # OF CONTRACTS     | 12          | 9         | 33%       |
|                | NEW LISTINGS       | 14          | 4         | 250%      |
|                |                    |             |           |           |

# Montvale

### MARCH 2022

### Monthly Inventory



### Contracts By Price Range



### Listings By Price Range



# COMPASS



Compass makes no representations or warranties, express or implied, with respect to future market conditions or prices of residential product at the time the subject property or any competitive property is complete and ready for occupancy or with respect to any report, study, finding, recommendation or other information provided by Compass herein. Moreover, no warranty, express or implied, is made or should be assumed regarding the accuracy, adequacy, completeness, legality, reliability, merchantability or fitness for a particular purpose of any information, in part or whole, contained herein. All material is presented with the understanding that Compass shall not be deemed to provide legal, accounting or other professional services. This is not intended to solicit the purch