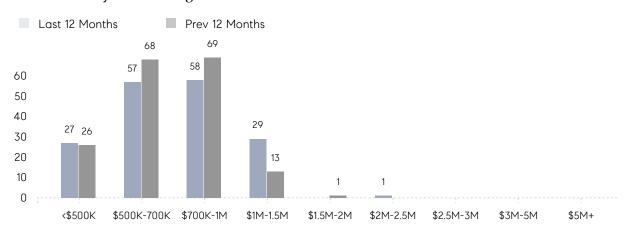

|           |
|                | AVERAGE SOLD PRICE | \$828,000   | \$652,500 | 27%       |
|                | # OF CONTRACTS     | 5           | 5         | 0%        |
|                | NEW LISTINGS       | 6           | 10        | -40%      |
| Condo/Co-op/TH | AVERAGE DOM        | 93          | 62        | 50%       |
|                | % OF ASKING PRICE  | 101%        | 97%       |           |
|                | AVERAGE SOLD PRICE | \$1,011,452 | \$495,125 | 104%      |
|                | # OF CONTRACTS     | 12          | 9         | 33%       |
|                | NEW LISTINGS       | 14          | 4         | 250%      |
|                |                    |             |           |           |

# Montvale

### MARCH 2022

### Monthly Inventory



### Contracts By Price Range



### Listings By Price Range



# COMPASS



Compass makes no representations or warranties, express or implied, with respect to future market conditions or prices of residential product at the time the subject property or any competitive property is complete and ready for occupancy or with respect to any report, study, finding, recommendation or other information provided by Compass herein. Moreover, no warranty, express or implied, is made or should be assumed regarding the accuracy, adequacy, completeness, legality, reliability, merchantability or fitness for a particular purpose of any information, in part or whole, contained herein. All material is presented with the understanding that Compass shall not be deemed to provide legal, accounting or other professional services. This is no