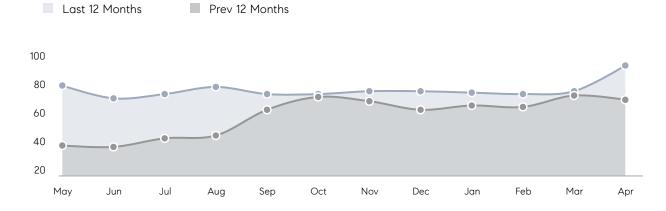

6%

-37%

Properties

5

Total

UNITS SOLD

Decrease From Apr 2022 Apr 2022

9% Increase From Increase From Apr 2022

Median

Price

\$989K \$999K

Average

13%

Price

### **Property Statistics**

Apr 2023 Apr 2022 % Change Overall AVERAGE DOM 21 93 -77% % OF ASKING PRICE 101% 100% AVERAGE SOLD PRICE \$989,031 \$877,938 12.7% **# OF CONTRACTS** 9 16 -43.7% NEW LISTINGS 31 16 94% Houses AVERAGE DOM 16 40 -60% % OF ASKING PRICE 103% 103% AVERAGE SOLD PRICE \$1,168,167 \$791,333 48% 7 8 **# OF CONTRACTS** -12% 12 -17% NEW LISTINGS 10 Condo/Co-op/TH AVERAGE DOM 29 125 -77% % OF ASKING PRICE 98% 99% AVERAGE SOLD PRICE \$720,328 \$929,901 -23% **# OF CONTRACTS** 2 8 -75% NEW LISTINGS 21 4 425%

Sources: Garden State MLS, Hudson MLS, NJ MLS

## Montvale

#### APRIL 2023

#### Monthly Inventory





### Contracts By Price Range

### Listings By Price Range



COMPASS

 $\sim$   $\sim$   $\sim$   $\sim$   $\sim$ / / / / / / / //// | | | | | / ------

Compass makes no representations or warranties, express or implied, with respect to future market conditions or prices of residential product at the time the subject property or any competitive property is complete and ready for occupancy or with respect to any report, study, finding, recommendation or other information provided by Compass herein. Moreover, no warranty, express or implied, is made or should be assumed regarding the accuracy, adequacy, completeness, legality, reliability, merchantability or fitness for a particular purpose of any information, in part or whole, contained herein. All material is presented with the underst