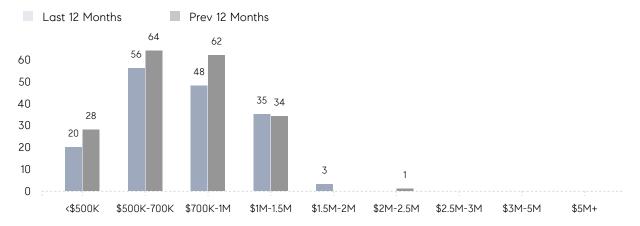

-37%

Properties

5

Total

UNITS SOLD

Decrease From Apr 2022 Apr 2022

9% Increase From Increase From Apr 2022

Median

Price

\$989K \$999K

Average

13%

Price

### **Property Statistics**

Apr 2023 Apr 2022 % Change Overall AVERAGE DOM 21 93 -77% % OF ASKING PRICE 101% 100% AVERAGE SOLD PRICE \$989,031 \$877,938 12.7% **# OF CONTRACTS** 9 16 -43.7% NEW LISTINGS 31 16 94% Houses AVERAGE DOM 16 40 -60% % OF ASKING PRICE 103% 103% AVERAGE SOLD PRICE \$1,168,167 \$791,333 48% 7 8 **# OF CONTRACTS** -12% 12 -17% NEW LISTINGS 10 Condo/Co-op/TH AVERAGE DOM 29 125 -77% % OF ASKING PRICE 98% 99% AVERAGE SOLD PRICE \$720,328 \$929,901 -23% **# OF CONTRACTS** 2 8 -75% NEW LISTINGS 21 4 425%

Sources: Garden State MLS, Hudson MLS, NJ MLS

## Montvale

#### APRIL 2023

#### Monthly Inventory





### Contracts By Price Range

### Listings By Price Range



COMPASS

 $\sim$   $\sim$   $\sim$   $\sim$   $\sim$ / / / / / / / //// | | | | | / ------

Compass makes no representations or warranties, express or implied, with respect to future market conditions or prices of residential product at the time the subject property or any competitive property is complete and ready for occupancy or with respect to any report, study, finding, recommendation or other information provided by Compass herein. Moreover, no warranty, express or implied, is made or should be assumed regarding the accuracy, adequacy, completeness, legality, reliability, merchantability or fitness for a particular purpose of any information, in part or whole, contained herein. All material is presented with the understan