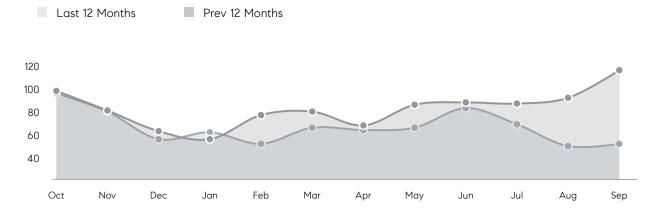

G PRICE  | 120%        | 114%      |          |
|                | AVERAGE SOLD PRICE | \$1,059,228 | \$950,752 | 11%      |
|                | # OF CONTRACTS     | 32          | 46        | -30%     |
|                | NEW LISTINGS       | 35          | 84        | -58%     |
| Condo/Co-op/TH | AVERAGE DOM        | 42          | 55        | -24%     |
|                | % OF ASKING PRICE  | 98%         | 104%      |          |
|                | AVERAGE SOLD PRICE | \$300,594   | \$372,846 | -19%     |
|                | # OF CONTRACTS     | 8           | 19        | -58%     |
|                | NEW LISTINGS       | 12          | 16        | -25%     |
|                |                    |             |           |          |

# Montclair

#### SEPTEMBER 2021

#### Monthly Inventory





### Contracts By Price Range

## Listings By Price Range



Sources: Garden State MLS, Hudson MLS, NJ MLS

COMPASS

 $\sim$   $\sim$   $\sim$   $\sim$   $\sim$ / / / / / / / //// | | | | | / ------

Compass makes no representations or warranties, express or implied, with respect to future market conditions or prices of residential product at the time the subject property or any competitive property is complete and ready for occupancy or with respect to any report, study, finding, recommendation or other information provided by Compass herein. Moreover, no warranty, express or implied, is made or should be assumed regarding the accuracy, adequacy, completeness, legality, reliability, merchantability or fitness for a particular purpose of any information, in part or whole, contained here