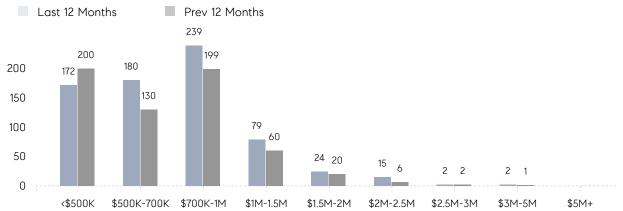

PRICE  | 120%        | 114%      |          |
|                | AVERAGE SOLD PRICE | \$1,059,228 | \$950,752 | 11%      |
|                | # OF CONTRACTS     | 32          | 46        | -30%     |
|                | NEW LISTINGS       | 35          | 84        | -58%     |
| Condo/Co-op/TH | AVERAGE DOM        | 42          | 55        | -24%     |
|                | % OF ASKING PRICE  | 98%         | 104%      |          |
|                | AVERAGE SOLD PRICE | \$300,594   | \$372,846 | -19%     |
|                | # OF CONTRACTS     | 8           | 19        | -58%     |
|                | NEW LISTINGS       | 12          | 16        | -25%     |
|                |                    |             |           |          |

# Montclair

#### SEPTEMBER 2021

#### Monthly Inventory





### Contracts By Price Range

## Listings By Price Range



Sources: Garden State MLS, Hudson MLS, NJ MLS

COMPASS

 $\sim$   $\sim$   $\sim$   $\sim$   $\sim$ / / / / / / / //// | | | | | / ------

Compass makes no representations or warranties, express or implied, with respect to future market conditions or prices of residential product at the time the subject property or any competitive property is complete and ready for occupancy or with respect to any report, study, finding, recommendation or other information provided by Compass herein. Moreover, no warranty, express or implied, is made or should be assumed regarding the accuracy, adequacy, completeness, legality, reliability, merchantability or fitness for a particular purpose of any information, in part or whole, contained herein