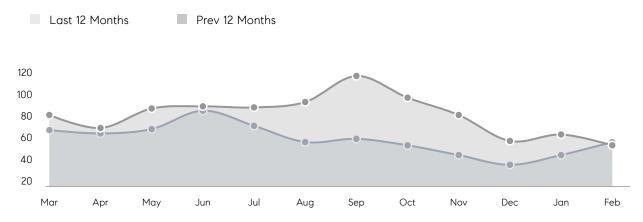

| \$1,147,553 | \$970,021 | 18%      |
|                | # OF CONTRACTS     | 56          | 45        | 24%      |
|                | NEW LISTINGS       | 59          | 46        | 28%      |
| Condo/Co-op/TH | AVERAGE DOM        | 30          | 22        | 36%      |
|                | % OF ASKING PRICE  | 105%        | 101%      |          |
|                | AVERAGE SOLD PRICE | \$317,000   | \$445,400 | -29%     |
|                | # OF CONTRACTS     | 9           | 20        | -55%     |
|                | NEW LISTINGS       | 13          | 27        | -52%     |
|                |                    |             |           |          |

Properties

Compass New Jersey Monthly Market Insights

**\$843K \$701K** 

Median Price

# Montclair

#### MARCH 2022

#### Monthly Inventory





## Contracts By Price Range



### Listings By Price Range

COMPASS

 $\sim$   $\sim$   $\sim$   $\sim$   $\sim$ / / / / / / / //// | | | | | / ------

Compass makes no representations or warranties, express or implied, with respect to future market conditions or prices of residential product at the time the subject property or any competitive property is complete and ready for occupancy or with respect to any report, study, finding, recommendation or other information provided by Compass herein. Moreover, no warranty, express or implied, is made or should be assumed regarding the accuracy, adequacy, completeness, legality, reliability, merchantability or fitness for a particular purpose of any information, in part or whole, contained herein. All material is presented with the understa