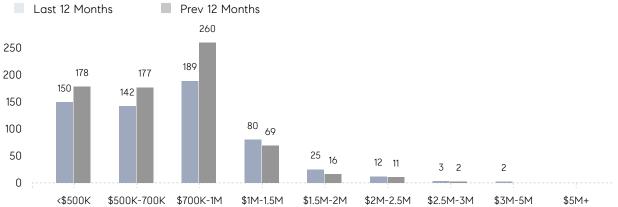

\$1,147,553 | \$970,021 | 18%      |
|                | # OF CONTRACTS     | 56          | 45        | 24%      |
|                | NEW LISTINGS       | 59          | 46        | 28%      |
| Condo/Co-op/TH | AVERAGE DOM        | 30          | 22        | 36%      |
|                | % OF ASKING PRICE  | 105%        | 101%      |          |
|                | AVERAGE SOLD PRICE | \$317,000   | \$445,400 | -29%     |
|                | # OF CONTRACTS     | 9           | 20        | -55%     |
|                | NEW LISTINGS       | 13          | 27        | -52%     |
|                |                    |             |           |          |

Properties

Compass New Jersey Monthly Market Insights

**\$843K \$701K** 

Median Price

# Montclair

#### MARCH 2022

#### Monthly Inventory





## Contracts By Price Range



### Listings By Price Range

COMPASS

 $\sim$   $\sim$   $\sim$   $\sim$   $\sim$ / / / / / / / //// | | | | | / ------

Compass makes no representations or warranties, express or implied, with respect to future market conditions or prices of residential product at the time the subject property or any competitive property is complete and ready for occupancy or with respect to any report, study, finding, recommendation or other information provided by Compass herein. Moreover, no warranty, express or implied, is made or should be assumed regarding the accuracy, adequacy, completeness, legality, reliability, merchantability or fitness for a particular purpose of any information, in part or whole, contained herein. All material is presented with the understand