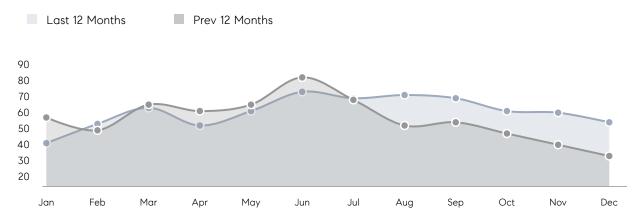

| % OF ASKING PRICE  | 111%        | 128%        |          |
|                | AVERAGE SOLD PRICE | \$1,113,780 | \$1,167,087 | -5%      |
|                | # OF CONTRACTS     | 14          | 7           | 100%     |
|                | NEW LISTINGS       | 8           | 7           | 14%      |
| Condo/Co-op/TH | AVERAGE DOM        | 30          | 60          | -50%     |
|                | % OF ASKING PRICE  | 111%        | 98%         |          |
|                | AVERAGE SOLD PRICE | \$412,000   | \$414,750   | -1%      |
|                | # OF CONTRACTS     | 2           | 8           | -75%     |
|                | NEW LISTINGS       | 5           | 3           | 67%      |

# Compass New Jersey Monthly Market Insights

# Montclair

### DECEMBER 2022

### Monthly Inventory





## Contracts By Price Range

# Listings By Price Range



COMPASS

 $\sim$   $\sim$   $\sim$   $\sim$   $\sim$ / / / / / / / //// | | | | | / ------

Compass makes no representations or warranties, express or implied, with respect to future market conditions or prices of residential product at the time the subject property or any competitive property is complete and ready for occupancy or with respect to any report, study, finding, recommendation or other information provided by Compass herein. Moreover, no warranty, express or implied, is made or should be assumed regarding the accuracy, adequacy, completeness, legality, reliability, merchantability or fitness for a particular purpose of any information, in part or whole, contained herein. All material is presented with the understand