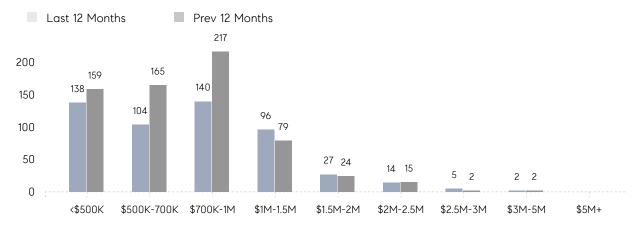

| % OF ASKING PRICE  | 111%        | 128%        |          |
|                | AVERAGE SOLD PRICE | \$1,113,780 | \$1,167,087 | -5%      |
|                | # OF CONTRACTS     | 14          | 7           | 100%     |
|                | NEW LISTINGS       | 8           | 7           | 14%      |
| Condo/Co-op/TH | AVERAGE DOM        | 30          | 60          | -50%     |
|                | % OF ASKING PRICE  | 111%        | 98%         |          |
|                | AVERAGE SOLD PRICE | \$412,000   | \$414,750   | -1%      |
|                | # OF CONTRACTS     | 2           | 8           | -75%     |
|                | NEW LISTINGS       | 5           | 3           | 67%      |

# Compass New Jersey Monthly Market Insights

# Montclair

### DECEMBER 2022

### Monthly Inventory





## Contracts By Price Range

# Listings By Price Range



COMPASS

 $\sim$   $\sim$   $\sim$   $\sim$   $\sim$ / / / / / / / //// | | | | | / ------

Compass makes no representations or warranties, express or implied, with respect to future market conditions or prices of residential product at the time the subject property or any competitive property is complete and ready for occupancy or with respect to any report, study, finding, recommendation or other information provided by Compass herein. Moreover, no warranty, express or implied, is made or should be assumed regarding the accuracy, adequacy, completeness, legality, reliability, merchantability or fitness for a particular purpose of any information, in part or whole, contained herein. All material is presented with the understandin