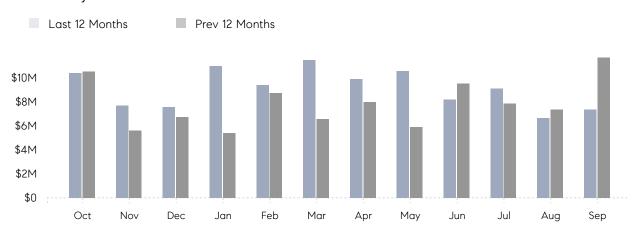

### Monthly Total Sales Volume

## **Property Statistics**

|               |               | Sep 2022    | Sep 2021     | % Change |  |
|---------------|---------------|-------------|--------------|----------|--|
| Single-Family | # OF SALES    | 11          | 16           | -31.2%   |  |
|               | SALES VOLUME  | \$7,347,000 | \$11,697,900 | -37.2%   |  |
|               | AVERAGE PRICE | \$667,909   | \$731,119    | -8.6%    |  |
|               | AVERAGE DOM   | 30          | 36           | -16.7%   |  |