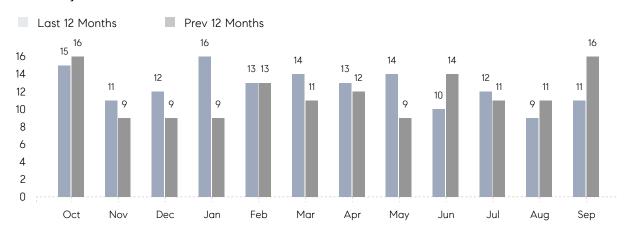

### Monthly Sales

## **Property Statistics**

|               |               | Sep 2022    | Sep 2021     | % Change |  |
|---------------|---------------|-------------|--------------|----------|--|
| Single-Family | # OF SALES    | 11          | 16           | -31.2%   |  |
|               | SALES VOLUME  | \$7,347,000 | \$11,697,900 | -37.2%   |  |
|               | AVERAGE PRICE | \$667,909   | \$731,119    | -8.6%    |  |
|               | AVERAGE DOM   | 30          | 36           | -16.7%   |  |