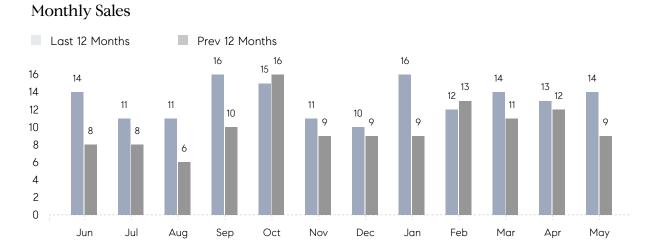

## **Property Statistics**

|               |               | May 2022     | May 2021    | % Change |
|---------------|---------------|--------------|-------------|----------|
| Single-Family | # OF SALES    | 14           | 9           | 55.6%    |
|               | SALES VOLUME  | \$10,558,488 | \$5,915,000 | 78.5%    |
|               | AVERAGE PRICE | \$754,178    | \$657,222   | 14.8%    |
|               | AVERAGE DOM   | 65           | 63          | 3.2%     |