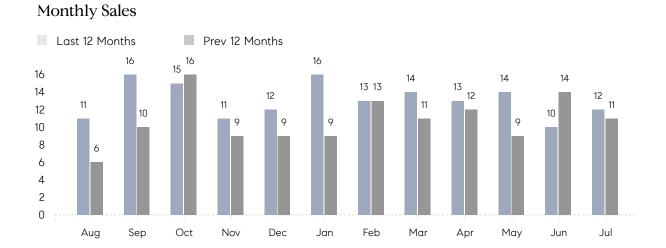

## **Property Statistics**

|               |               | Jul 2022    | Jul 2021    | % Change |
|---------------|---------------|-------------|-------------|----------|
| Single-Family | # OF SALES    | 12          | 11          | 9.1%     |
|               | SALES VOLUME  | \$9,129,000 | \$7,869,000 | 16.0%    |
|               | AVERAGE PRICE | \$760,750   | \$715,364   | 6.3%     |
|               | AVERAGE DOM   | 29          | 55          | -47.3%   |