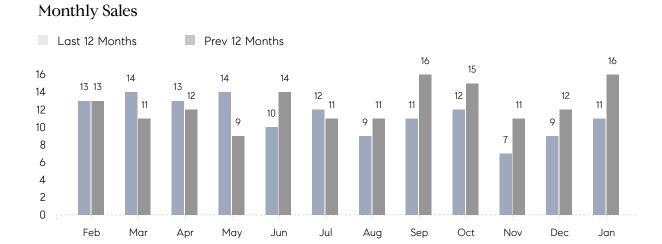

## **Property Statistics**

|               |               | Jan 2023    | Jan 2022     | % Change |
|---------------|---------------|-------------|--------------|----------|
| Single-Family | # OF SALES    | 11          | 16           | -31.2%   |
|               | SALES VOLUME  | \$7,734,000 | \$10,980,000 | -29.6%   |
|               | AVERAGE PRICE | \$703,091   | \$686,250    | 2.5%     |
|               | AVERAGE DOM   | 58          | 46           | 26.1%    |