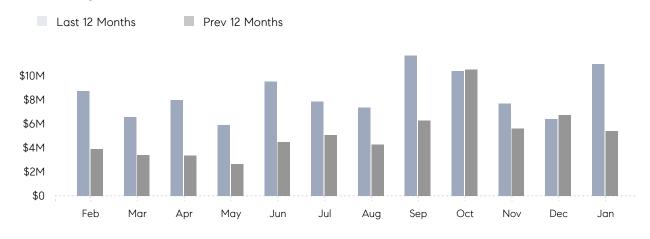

January 2022

# Mineola Market Insights

## Mineola

NASSAU, JANUARY 2022

### **Property Statistics**

|               |               | Jan 2022     | Jan 2021    | % Change |  |
|---------------|---------------|--------------|-------------|----------|--|
| Single-Family | # OF SALES    | 16           | 9           | 77.8%    |  |
|               | SALES VOLUME  | \$10,980,000 | \$5,383,000 | 104.0%   |  |
|               | AVERAGE PRICE | \$686,250    | \$598,111   | 14.7%    |  |
|               | AVERAGE DOM   | 46           | 114         | -59.6%   |  |

### Monthly Sales



### Monthly Total Sales Volume



# COMPASS



Compass makes no representations or warranties, express or implied, with respect to future market conditions or prices of residential product at the time the subject property or any competitive property is complete and ready for occupancy or with respect to any report, study, finding, recommendation or other information provided by Compass herein. Moreover, no warranty, express or implied, is made or should be assumed regarding the accuracy, adequacy, completeness, legality, reliability, merchantability or fitness for a particular purpose of any information, in part or whole, contained herein. All material is presented with the understanding that Compass shall not be deemed to provide legal, accounting or other professional services. This is not intended to solicit the purch