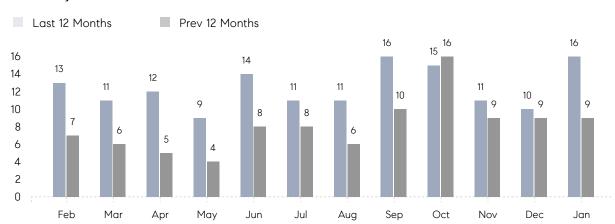

January 2022

# Mineola Market Insights

## Mineola

NASSAU, JANUARY 2022

### **Property Statistics**

|               |               | Jan 2022     | Jan 2021    | % Change |  |
|---------------|---------------|--------------|-------------|----------|--|
| Single-Family | # OF SALES    | 16           | 9           | 77.8%    |  |
|               | SALES VOLUME  | \$10,980,000 | \$5,383,000 | 104.0%   |  |
|               | AVERAGE PRICE | \$686,250    | \$598,111   | 14.7%    |  |
|               | AVERAGE DOM   | 46           | 114         | -59.6%   |  |

### Monthly Sales



### Monthly Total Sales Volume



# COMPASS



Compass makes no representations or warranties, express or implied, with respect to future market conditions or prices of residential product at the time the subject property or any competitive property is complete and ready for occupancy or with respect to any report, study, finding, recommendation or other information provided by Compass herein. Moreover, no warranty, express or implied, is made or should be assumed regarding the accuracy, adequacy, completeness, legality, reliability, merchantability or fitness for a particular purpose of any information, in part or whole, contained herein. All material is presented with the understanding that Compass shall not be deemed to provide legal, accounting or other professional services. This is