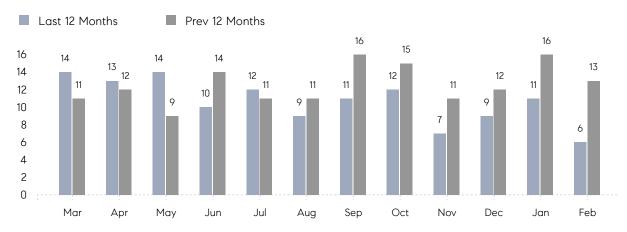

February 2023

# Mineola Market Insights

## Mineola

NASSAU, FEBRUARY 2023

### **Property Statistics**

|               |               | Feb 2023    | Feb 2022    | % Change |  |
|---------------|---------------|-------------|-------------|----------|--|
| Single-Family | # OF SALES    | 6           | 13          | -53.8%   |  |
|               | SALES VOLUME  | \$4,487,000 | \$9,394,500 | -52.2%   |  |
|               | AVERAGE PRICE | \$747,833   | \$722,654   | 3.5%     |  |
|               | AVERAGE DOM   | 48          | 71          | -32.4%   |  |

### Monthly Sales



### Monthly Total Sales Volume



# COMPASS



Compass makes no representations or warranties, express or implied, with respect to future market conditions or prices of residential product at the time the subject property or any competitive property is complete and ready for occupancy or with respect to any report, study, finding, recommendation or other information provided by Compass herein. Moreover, no warranty, express or implied, is made or should be assumed regarding the accuracy, adequacy, completeness, legality, reliability, merchantability or fitness for a particular purpose of any information, in part or whole, contained herein. All material is presented with the understanding that Compass shall not be deemed to provide legal, accounting or other professional services. This is