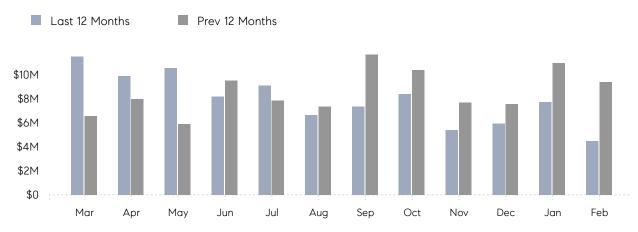

February 2023

# Mineola Market Insights

## Mineola

NASSAU, FEBRUARY 2023

### **Property Statistics**

|               |               | Feb 2023    | Feb 2022    | % Change |  |
|---------------|---------------|-------------|-------------|----------|--|
| Single-Family | # OF SALES    | 6           | 13          | -53.8%   |  |
|               | SALES VOLUME  | \$4,487,000 | \$9,394,500 | -52.2%   |  |
|               | AVERAGE PRICE | \$747,833   | \$722,654   | 3.5%     |  |
|               | AVERAGE DOM   | 48          | 71          | -32.4%   |  |

### Monthly Sales



### Monthly Total Sales Volume



# COMPASS



Compass makes no representations or warranties, express or implied, with respect to future market conditions or prices of residential product at the time the subject property or any competitive property is complete and ready for occupancy or with respect to any report, study, finding, recommendation or other information provided by Compass herein. Moreover, no warranty, express or implied, is made or should be assumed regarding the accuracy, adequacy, completeness, legality, reliability, merchantability or fitness for a particular purpose of any information, in part or whole, contained herein. All material is presented with the understanding that Compass shall not be deemed to provide legal, accounting or other professional services. This is not intended to solicit the purch