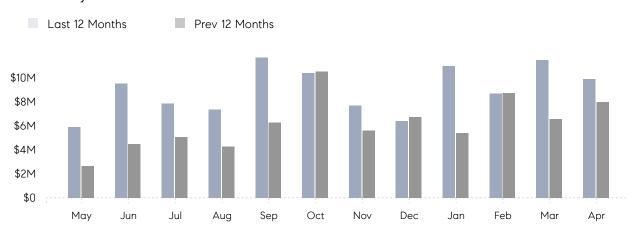

### Monthly Total Sales Volume

### **Property Statistics**

|               |               | Apr 2022    | Apr 2021    | % Change |  |
|---------------|---------------|-------------|-------------|----------|--|
| Single-Family | # OF SALES    | 13          | 12          | 8.3%     |  |
|               | SALES VOLUME  | \$9,923,000 | \$7,991,888 | 24.2%    |  |
|               | AVERAGE PRICE | \$763,308   | \$665,991   | 14.6%    |  |
|               | AVERAGE DOM   | 58          | 85          | -31.8%   |  |