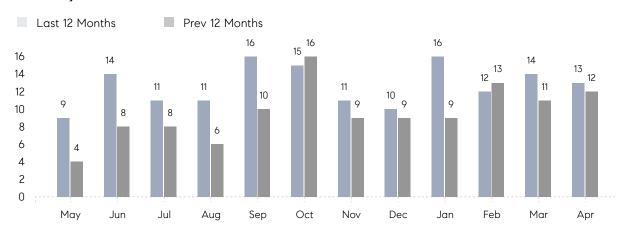

### Monthly Sales

### **Property Statistics**

|               |               | Apr 2022    | Apr 2021    | % Change |  |
|---------------|---------------|-------------|-------------|----------|--|
| Single-Family | # OF SALES    | 13          | 12          | 8.3%     |  |
|               | SALES VOLUME  | \$9,923,000 | \$7,991,888 | 24.2%    |  |
|               | AVERAGE PRICE | \$763,308   | \$665,991   | 14.6%    |  |
|               | AVERAGE DOM   | 58          | 85          | -31.8%   |  |