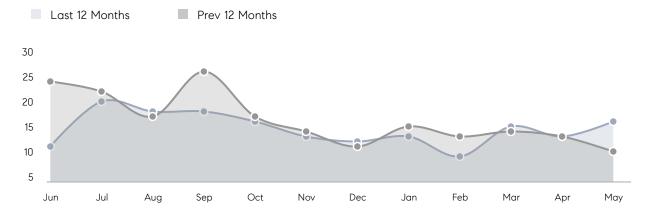

| 112%        | 105%        |          |
|                | AVERAGE SOLD PRICE | \$1,133,000 | \$1,049,600 | 8%       |
|                | # OF CONTRACTS     | 14          | 12          | 17%      |
|                | NEW LISTINGS       | 16          | 10          | 60%      |
| Condo/Co-op/TH | AVERAGE DOM        | 6           | 7           | -14%     |
|                | % OF ASKING PRICE  | 100%        | 100%        |          |
|                | AVERAGE SOLD PRICE | \$300,000   | \$888,000   | -66%     |
|                | # OF CONTRACTS     | 1           | 5           | -80%     |
|                | NEW LISTINGS       | 3           | 4           | -25%     |
|                |                    |             |             |          |

# Millburn

MAY 2022

### Monthly Inventory



### Contracts By Price Range



### Listings By Price Range



# COMPASS



Compass makes no representations or warranties, express or implied, with respect to future market conditions or prices of residential product at the time the subject property or any competitive property is complete and ready for occupancy or with respect to any report, study, finding, recommendation or other information provided by Compass herein. Moreover, no warranty, express or implied, is made or should be assumed regarding the accuracy, adequacy, completeness, legality, reliability, merchantability or fitness for a particular purpose of any information, in part or whole, contained herein. All material is presented with the understanding that Compass shall not be deemed to provide legal, accounting or other p