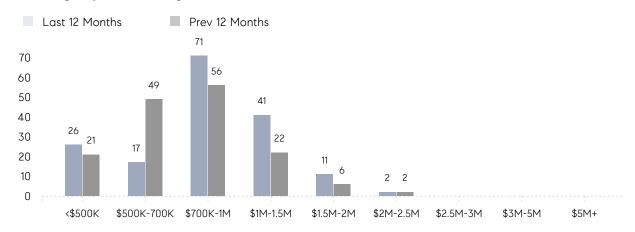

VERAGE SOLD PRICE | \$1,133,000 | \$1,049,600 | 8%       |
|                | # OF CONTRACTS     | 14          | 12          | 17%      |
|                | NEW LISTINGS       | 16          | 10          | 60%      |
| Condo/Co-op/TH | AVERAGE DOM        | 6           | 7           | -14%     |
|                | % OF ASKING PRICE  | 100%        | 100%        |          |
|                | AVERAGE SOLD PRICE | \$300,000   | \$888,000   | -66%     |
|                | # OF CONTRACTS     | 1           | 5           | -80%     |
|                | NEW LISTINGS       | 3           | 4           | -25%     |
|                |                    |             |             |          |

# Millburn

MAY 2022

### Monthly Inventory



### Contracts By Price Range



### Listings By Price Range



# COMPASS



Compass makes no representations or warranties, express or implied, with respect to future market conditions or prices of residential product at the time the subject property or any competitive property is complete and ready for occupancy or with respect to any report, study, finding, recommendation or other information provided by Compass herein. Moreover, no warranty, express or implied, is made or should be assumed regarding the accuracy, adequacy, completeness, legality, reliability, merchantability or fitness for a particular purpose of any information, in part or whole, contained herein. All material is presented with the understanding that Compass shall not be deemed to provide legal, accounting or other professional services. This is not intended to solicit the purch