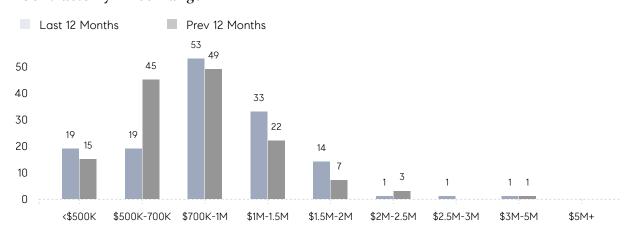

|
|                | AVERAGE SOLD PRICE | \$1,133,000 | \$1,049,600 | 8%       |
|                | # OF CONTRACTS     | 14          | 12          | 17%      |
|                | NEW LISTINGS       | 16          | 10          | 60%      |
| Condo/Co-op/TH | AVERAGE DOM        | 6           | 7           | -14%     |
|                | % OF ASKING PRICE  | 100%        | 100%        |          |
|                | AVERAGE SOLD PRICE | \$300,000   | \$888,000   | -66%     |
|                | # OF CONTRACTS     | 1           | 5           | -80%     |
|                | NEW LISTINGS       | 3           | 4           | -25%     |
|                |                    |             |             |          |

# Millburn

MAY 2022

### Monthly Inventory



### Contracts By Price Range



### Listings By Price Range



# COMPASS



Compass makes no representations or warranties, express or implied, with respect to future market conditions or prices of residential product at the time the subject property or any competitive property is complete and ready for occupancy or with respect to any report, study, finding, recommendation or other information provided by Compass herein. Moreover, no warranty, express or implied, is made or should be assumed regarding the accuracy, adequacy, completeness, legality, reliability, merchantability or fitness for a particular purpose of any information, in part or whole, contained herein. All material is presented with the understanding that Compass shall not be deemed to provide legal, accounting or other professional services. This is no