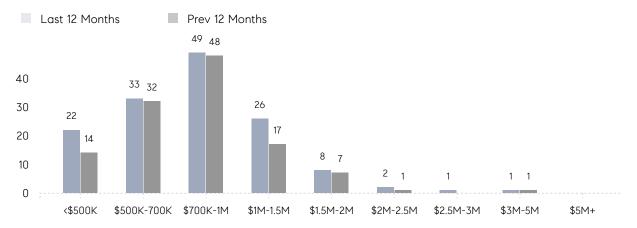

|
|                | % OF ASKING PRICE  | 108%        | 108%      |          |
|                | AVERAGE SOLD PRICE | \$1,036,200 | \$840,576 | 23%      |
|                | # OF CONTRACTS     | 6           | 7         | -14%     |
|                | NEW LISTINGS       | 9           | 8         | 13%      |
| Condo/Co-op/TH | AVERAGE DOM        | -           | 47        | -        |
|                | % OF ASKING PRICE  | -           | 94%       |          |
|                | AVERAGE SOLD PRICE | -           | \$262,500 | -        |
|                | # OF CONTRACTS     | 3           | 1         | 200%     |
|                | NEW LISTINGS       | 1           | 3         | -67%     |

Compass New Jersey Monthly Market Insights

# Millburn

#### JANUARY 2022

### Monthly Inventory





## Contracts By Price Range

### Listings By Price Range



COMPASS

 $\sim$   $\sim$   $\sim$   $\sim$   $\sim$ / / / / / / / //// | | | | | / ------

Compass makes no representations or warranties, express or implied, with respect to future market conditions or prices of residential product at the time the subject property or any competitive property is complete and ready for occupancy or with respect to any report, study, finding, recommendation or other information provided by Compass herein. Moreover, no warranty, express or implied, is made or should be assumed regarding the accuracy, adequacy, completeness, legality, reliability, merchantability or fitness for a particular purpose of any information, in part or whole, contained herein. All material is presented with the understand