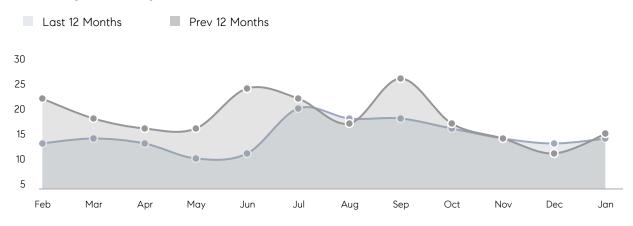

%     |
|                | % OF ASKING PRICE  | 108%        | 108%      |          |
|                | AVERAGE SOLD PRICE | \$1,036,200 | \$840,576 | 23%      |
|                | # OF CONTRACTS     | 6           | 7         | -14%     |
|                | NEW LISTINGS       | 9           | 8         | 13%      |
| Condo/Co-op/TH | AVERAGE DOM        | -           | 47        | -        |
|                | % OF ASKING PRICE  | -           | 94%       |          |
|                | AVERAGE SOLD PRICE | -           | \$262,500 | -        |
|                | # OF CONTRACTS     | 3           | 1         | 200%     |
|                | NEW LISTINGS       | 1           | 3         | -67%     |

Compass New Jersey Monthly Market Insights

# Millburn

#### JANUARY 2022

### Monthly Inventory





## Contracts By Price Range

### Listings By Price Range



COMPASS

 $\sim$   $\sim$   $\sim$   $\sim$   $\sim$ / / / / / / / //// | | | | | / ------

Compass makes no representations or warranties, express or implied, with respect to future market conditions or prices of residential product at the time the subject property or any competitive property is complete and ready for occupancy or with respect to any report, study, finding, recommendation or other information provided by Compass herein. Moreover, no warranty, express or implied, is made or should be assumed regarding the accuracy, adequacy, completeness, legality, reliability, merchantability or fitness for a particular purpose of any information, in part or whole, contained herein. All material is presented with the understa