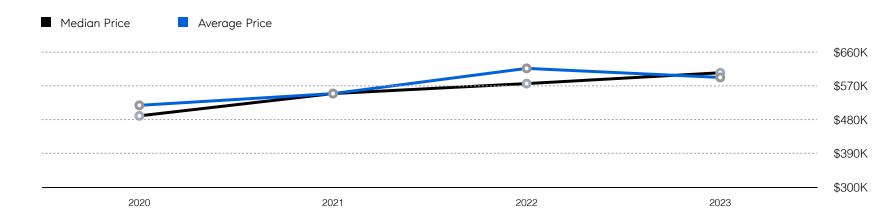

|
|                       | # OF CONTRACTS | 20          | 13          | -35.0%   |
|                       | # NEW LISTINGS | 19          | 14          | -26.3%   |
| Condo/Co-op/Townhouse | # OF SALES     | 0           | 0           | 0.0%     |
|                       | SALES VOLUME   | -           | -           | -        |
|                       | MEDIAN PRICE   | -           | -           | -        |
|                       | AVERAGE PRICE  | -           | -           | -        |
|                       | AVERAGE DOM    | -           | -           | -        |
|                       | # OF CONTRACTS | 2           | 0           | 0.0%     |
|                       | # NEW LISTINGS | 2           | 0           | 0.0%     |

## Midland Park

Historic Sales



Historic Sales Prices



## COMPASS

Source: Garden State MLS, 01/01/2021 to 03/31/2023 Source: NJMLS, 01/01/2021 to 03/31/2023 Source: Hudson MLS, 01/01/2021 to 03/31/2023

Compass is a licensed real estate broker and abides by Equal Housing Opportunity laws. All material presented herein is intended for informational purposes only. Information is compiled from sources deemed reliable but is subject to errors, omissions, changes in price, condition, sale, or withdrawal without notice. No statement is made as to the accuracy of any description. All measurements and square footages are approximate. This is not intended to solicit property already listed. Nothing herein shall be construed as legal, accounting or other professional advice outside the realm of real estate brokerage.