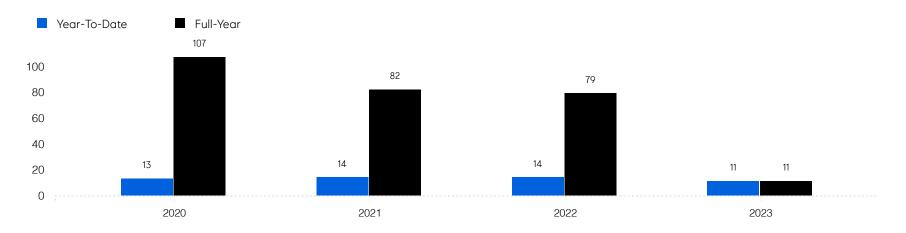

| 18          | -61.7%   |
|                       | # OF CONTRACTS | 20          | 13          | -35.0%   |
|                       | # NEW LISTINGS | 19          | 14          | -26.3%   |
| Condo/Co-op/Townhouse | # OF SALES     | 0           | 0           | 0.0%     |
|                       | SALES VOLUME   | -           | -           | -        |
|                       | MEDIAN PRICE   | -           | -           | -        |
|                       | AVERAGE PRICE  | -           | -           | -        |
|                       | AVERAGE DOM    | -           | -           | -        |
|                       | # OF CONTRACTS | 2           | 0           | 0.0%     |
|                       | # NEW LISTINGS | 2           | 0           | 0.0%     |

## Midland Park

Historic Sales



Historic Sales Prices



## COMPASS

Source: Garden State MLS, 01/01/2021 to 03/31/2023 Source: NJMLS, 01/01/2021 to 03/31/2023 Source: Hudson MLS, 01/01/2021 to 03/31/2023

Compass is a licensed real estate broker and abides by Equal Housing Opportunity laws. All material presented herein is intended for informational purposes only. Information is compiled from sources deemed reliable but is subject to errors, omissions, changes in price, condition, sale, or withdrawal without notice. No statement is made as to the accuracy of any description. All measurements and square footages are approximate. This is not intended to solicit property already listed. Nothing herein shall be construed as legal, accounting or other professional advice outside the realm of real estate brokerage.