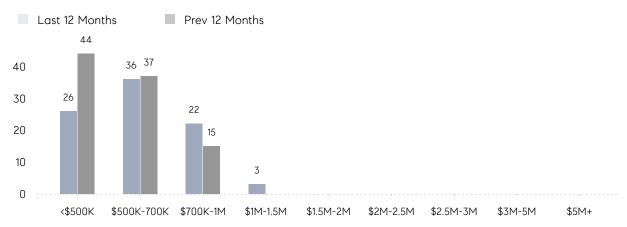

| % OF ASKING PRICE  | 93%       | 102%      |          |
|                | AVERAGE SOLD PRICE | \$551,250 | \$534,167 | 3%       |
|                | # OF CONTRACTS     | 3         | 7         | -57%     |
|                | NEW LISTINGS       | 5         | 5         | 0%       |
| Condo/Co-op/TH | AVERAGE DOM        | -         | -         | -        |
|                | % OF ASKING PRICE  | -         | -         |          |
|                | AVERAGE SOLD PRICE | -         | -         | -        |
|                | # OF CONTRACTS     | 0         | 0         | 0%       |
|                | NEW LISTINGS       | 0         | 0         | 0%       |
|                |                    |           |           |          |

# Midland Park

#### NOVEMBER 2022

#### Monthly Inventory





### Contracts By Price Range

### Listings By Price Range



COMPASS

 $\sim$   $\sim$   $\sim$   $\sim$   $\sim$ / / / / / / / //// | | | | | / ------

Compass makes no representations or warranties, express or implied, with respect to future market conditions or prices of residential product at the time the subject property or any competitive property is complete and ready for occupancy or with respect to any report, study, finding, recommendation or other information provided by Compass herein. Moreover, no warranty, express or implied, is made or should be assumed regarding the accuracy, adequacy, completeness, legality, reliability, merchantability or fitness for a particular purpose of any information, in part or whole, contained herein. All material is presented with the understan