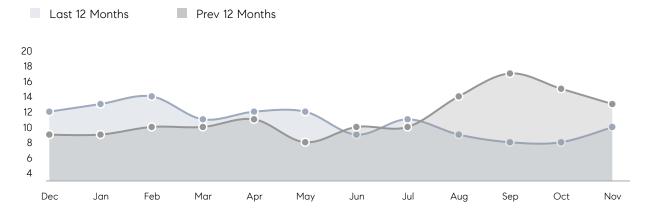

| % OF ASKING PRICE  | 93%       | 102%      |          |
|                | AVERAGE SOLD PRICE | \$551,250 | \$534,167 | 3%       |
|                | # OF CONTRACTS     | 3         | 7         | -57%     |
|                | NEW LISTINGS       | 5         | 5         | 0%       |
| Condo/Co-op/TH | AVERAGE DOM        | -         | -         | -        |
|                | % OF ASKING PRICE  | -         | -         |          |
|                | AVERAGE SOLD PRICE | -         | -         | -        |
|                | # OF CONTRACTS     | 0         | 0         | 0%       |
|                | NEW LISTINGS       | 0         | 0         | 0%       |
|                |                    |           |           |          |

# Midland Park

#### NOVEMBER 2022

#### Monthly Inventory





### Contracts By Price Range

### Listings By Price Range



COMPASS

 $\sim$   $\sim$   $\sim$   $\sim$   $\sim$ / / / / / / / //// | | | | | / ------

Compass makes no representations or warranties, express or implied, with respect to future market conditions or prices of residential product at the time the subject property or any competitive property is complete and ready for occupancy or with respect to any report, study, finding, recommendation or other information provided by Compass herein. Moreover, no warranty, express or implied, is made or should be assumed regarding the accuracy, adequacy, completeness, legality, reliability, merchantability or fitness for a particular purpose of any information, in part or whole, contained herein. All material is presented with the underst