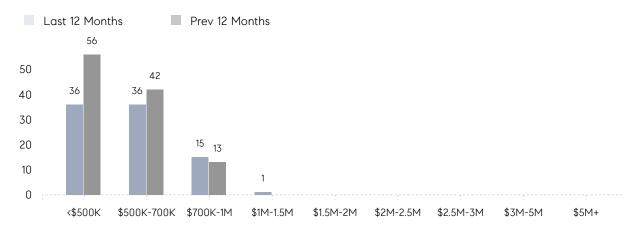

103%      | 95%       |          |
|                | AVERAGE SOLD PRICE | \$749,800 | \$405,000 | 85%      |
|                | # OF CONTRACTS     | 10        | 10        | 0%       |
|                | NEW LISTINGS       | 8         | 9         | -11%     |
| Condo/Co-op/TH | AVERAGE DOM        | -         | -         | -        |
|                | % OF ASKING PRICE  | -         | -         |          |
|                | AVERAGE SOLD PRICE | -         | -         | -        |
|                | # OF CONTRACTS     | 2         | 0         | 0%       |
|                | NEW LISTINGS       | 0         | 3         | 0%       |
|                |                    |           |           |          |

# Midland Park

### MARCH 2022

### Monthly Inventory





### Contracts By Price Range



### Listings By Price Range



# COMPASS



Compass makes no representations or warranties, express or implied, with respect to future market conditions or prices of residential product at the time the subject property or any competitive property is complete and ready for occupancy or with respect to any report, study, finding, recommendation or other information provided by Compass herein. Moreover, no warranty, express or implied, is made or should be assumed regarding the accuracy, adequacy, completeness, legality, reliability, merchantability or fitness for a particular purpose of any information, in part or whole, contained herein. All material is presented with the understanding that Compass shall not be deemed to provide legal, accounting or other professional services. This is no