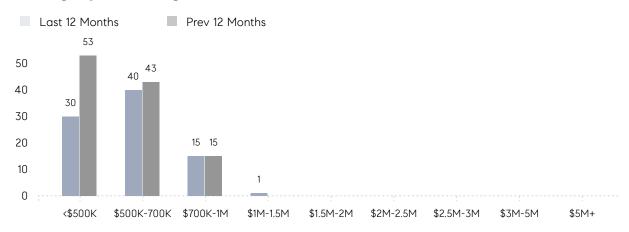

|
|                | AVERAGE SOLD PRICE | \$749,800 | \$405,000 | 85%      |
|                | # OF CONTRACTS     | 10        | 10        | 0%       |
|                | NEW LISTINGS       | 8         | 9         | -11%     |
| Condo/Co-op/TH | AVERAGE DOM        | -         | -         | -        |
|                | % OF ASKING PRICE  | -         | -         |          |
|                | AVERAGE SOLD PRICE | -         | -         | -        |
|                | # OF CONTRACTS     | 2         | 0         | 0%       |
|                | NEW LISTINGS       | 0         | 3         | 0%       |
|                |                    |           |           |          |

# Midland Park

### MARCH 2022

### Monthly Inventory





### Contracts By Price Range



### Listings By Price Range



# COMPASS



Compass makes no representations or warranties, express or implied, with respect to future market conditions or prices of residential product at the time the subject property or any competitive property is complete and ready for occupancy or with respect to any report, study, finding, recommendation or other information provided by Compass herein. Moreover, no warranty, express or implied, is made or should be assumed regarding the accuracy, adequacy, completeness, legality, reliability, merchantability or fitness for a particular purpose of any information, in part or whole, contained herein. All material is presented with the understanding that Compass shall not be deemed to provide legal, accounting or other professional services. This is not intended to solicit the purch