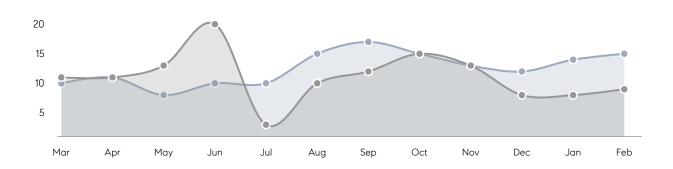

| % OF ASKING PRICE  | 103%      | 95%       |          |
|                | AVERAGE SOLD PRICE | \$749,800 | \$405,000 | 85%      |
|                | # OF CONTRACTS     | 10        | 10        | 0%       |
|                | NEW LISTINGS       | 8         | 9         | -11%     |
| Condo/Co-op/TH | AVERAGE DOM        | -         | -         | -        |
|                | % OF ASKING PRICE  | -         | -         |          |
|                | AVERAGE SOLD PRICE | -         | -         | -        |
|                | # OF CONTRACTS     | 2         | 0         | 0%       |
|                | NEW LISTINGS       | 0         | 3         | 0%       |
|                |                    |           |           |          |

# Midland Park

### MARCH 2022

### Monthly Inventory





### Contracts By Price Range



### Listings By Price Range



# COMPASS



Compass makes no representations or warranties, express or implied, with respect to future market conditions or prices of residential product at the time the subject property or any competitive property is complete and ready for occupancy or with respect to any report, study, finding, recommendation or other information provided by Compass herein. Moreover, no warranty, express or implied, is made or should be assumed regarding the accuracy, adequacy, completeness, legality, reliability, merchantability or fitness for a particular purpose of any information, in part or whole, contained herein. All material is presented with the understanding that Compass shall not be deemed to provide legal, accounting or other p