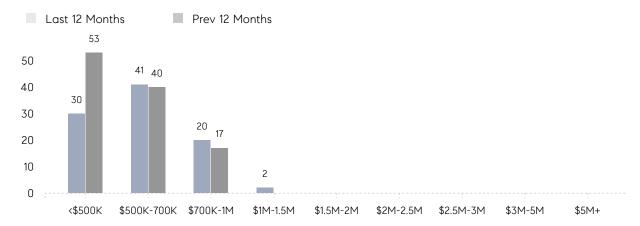

| 30        | 39        | -23%     |
|                | % OF ASKING PRICE  | 102%      | 104%      |          |
|                | AVERAGE SOLD PRICE | \$591,629 | \$610,250 | -3%      |
|                | # OF CONTRACTS     | 6         | 9         | -33%     |
|                | NEW LISTINGS       | 6         | 8         | -25%     |
| Condo/Co-op/TH | AVERAGE DOM        | -         | -         | -        |
|                | % OF ASKING PRICE  | -         | -         |          |
|                | AVERAGE SOLD PRICE | -         | -         | -        |
|                | # OF CONTRACTS     | 0         | 0         | 0%       |
|                | NEW LISTINGS       | 0         | 0         | 0%       |

# Midland Park

**JULY 2022** 

### Monthly Inventory



### Contracts By Price Range



### Listings By Price Range



# COMPASS



Compass makes no representations or warranties, express or implied, with respect to future market conditions or prices of residential product at the time the subject property or any competitive property is complete and ready for occupancy or with respect to any report, study, finding, recommendation or other information provided by Compass herein. Moreover, no warranty, express or implied, is made or should be assumed regarding the accuracy, adequacy, completeness, legality, reliability, merchantability or fitness for a particular purpose of any information, in part or whole, contained herein. All material is presented with the understanding that Compass shall not be deemed to provide legal, accounting or other professional services. This is no