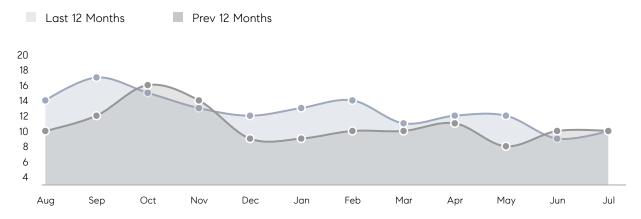

es         | AVERAGE DOM        | 30        | 39        | -23%     |
|                | % OF ASKING PRICE  | 102%      | 104%      |          |
|                | AVERAGE SOLD PRICE | \$591,629 | \$610,250 | -3%      |
|                | # OF CONTRACTS     | 6         | 9         | -33%     |
|                | NEW LISTINGS       | 6         | 8         | -25%     |
| Condo/Co-op/TH | AVERAGE DOM        | -         | -         | -        |
|                | % OF ASKING PRICE  | -         | -         |          |
|                | AVERAGE SOLD PRICE | -         | -         | -        |
|                | # OF CONTRACTS     | 0         | 0         | 0%       |
|                | NEW LISTINGS       | 0         | 0         | 0%       |

# Midland Park

**JULY 2022** 

### Monthly Inventory



### Contracts By Price Range



### Listings By Price Range



# COMPASS



Compass makes no representations or warranties, express or implied, with respect to future market conditions or prices of residential product at the time the subject property or any competitive property is complete and ready for occupancy or with respect to any report, study, finding, recommendation or other information provided by Compass herein. Moreover, no warranty, express or implied, is made or should be assumed regarding the accuracy, adequacy, completeness, legality, reliability, merchantability or fitness for a particular purpose of any information, in part or whole, contained herein. All material is presented with the understanding that Compass shall not be deemed to provide legal, accounting or other p