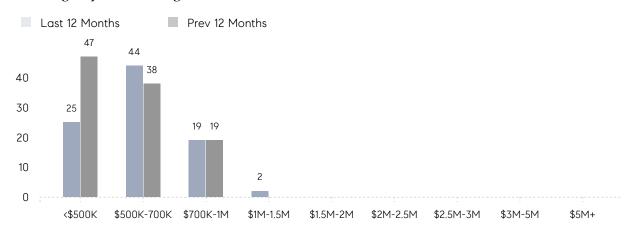

|
|                | % OF ASKING PRICE  | 102%      | 104%      |          |
|                | AVERAGE SOLD PRICE | \$591,629 | \$610,250 | -3%      |
|                | # OF CONTRACTS     | 6         | 9         | -33%     |
|                | NEW LISTINGS       | 6         | 8         | -25%     |
| Condo/Co-op/TH | AVERAGE DOM        | -         | -         | -        |
|                | % OF ASKING PRICE  | -         | -         |          |
|                | AVERAGE SOLD PRICE | -         | -         | -        |
|                | # OF CONTRACTS     | 0         | 0         | 0%       |
|                | NEW LISTINGS       | 0         | 0         | 0%       |

# Midland Park

**JULY 2022** 

### Monthly Inventory



### Contracts By Price Range



### Listings By Price Range



# COMPASS



Compass makes no representations or warranties, express or implied, with respect to future market conditions or prices of residential product at the time the subject property or any competitive property is complete and ready for occupancy or with respect to any report, study, finding, recommendation or other information provided by Compass herein. Moreover, no warranty, express or implied, is made or should be assumed regarding the accuracy, adequacy, completeness, legality, reliability, merchantability or fitness for a particular purpose of any information, in part or whole, contained herein. All material is presented with the understanding that Compass shall not be deemed to provide legal, accounting or other professional services. This is not intended to solicit the purch