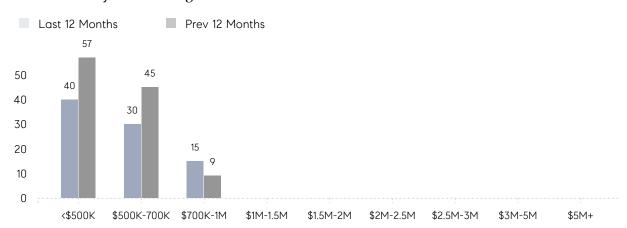

| 44        | 26        | 69%      |
|                | % OF ASKING PRICE  | 102%      | 104%      |          |
|                | AVERAGE SOLD PRICE | \$614,313 | \$522,125 | 18%      |
|                | # OF CONTRACTS     | 3         | 2         | 50%      |
|                | NEW LISTINGS       | 5         | 3         | 67%      |
| Condo/Co-op/TH | AVERAGE DOM        | -         | -         | -        |
|                | % OF ASKING PRICE  | -         | -         |          |
|                | AVERAGE SOLD PRICE | -         | -         | -        |
|                | # OF CONTRACTS     | 0         | 0         | 0%       |
|                | NEW LISTINGS       | 0         | 0         | 0%       |

# Midland Park

JANUARY 2022

### Monthly Inventory





### Contracts By Price Range



### Listings By Price Range



# COMPASS



Compass makes no representations or warranties, express or implied, with respect to future market conditions or prices of residential product at the time the subject property or any competitive property is complete and ready for occupancy or with respect to any report, study, finding, recommendation or other information provided by Compass herein. Moreover, no warranty, express or implied, is made or should be assumed regarding the accuracy, adequacy, completeness, legality, reliability, merchantability or fitness for a particular purpose of any information, in part or whole, contained herein. All material is presented with the understanding that Compass shall not be deemed to provide legal, accounting or other professional services. This is no