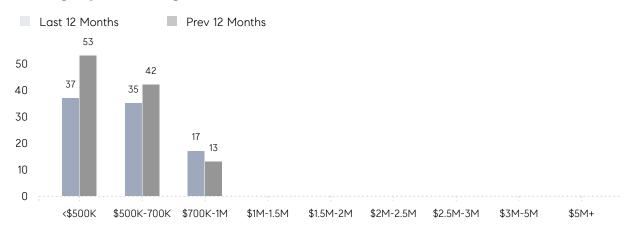

|
|                | % OF ASKING PRICE  | 102%      | 104%      |          |
|                | AVERAGE SOLD PRICE | \$614,313 | \$522,125 | 18%      |
|                | # OF CONTRACTS     | 3         | 2         | 50%      |
|                | NEW LISTINGS       | 5         | 3         | 67%      |
| Condo/Co-op/TH | AVERAGE DOM        | -         | -         | -        |
|                | % OF ASKING PRICE  | -         | -         |          |
|                | AVERAGE SOLD PRICE | -         | -         | -        |
|                | # OF CONTRACTS     | 0         | 0         | 0%       |
|                | NEW LISTINGS       | 0         | 0         | 0%       |

# Midland Park

JANUARY 2022

### Monthly Inventory





### Contracts By Price Range



### Listings By Price Range



# COMPASS



Compass makes no representations or warranties, express or implied, with respect to future market conditions or prices of residential product at the time the subject property or any competitive property is complete and ready for occupancy or with respect to any report, study, finding, recommendation or other information provided by Compass herein. Moreover, no warranty, express or implied, is made or should be assumed regarding the accuracy, adequacy, completeness, legality, reliability, merchantability or fitness for a particular purpose of any information, in part or whole, contained herein. All material is presented with the understanding that Compass shall not be deemed to provide legal, accounting or other professional services. This is not intended to solicit the purch