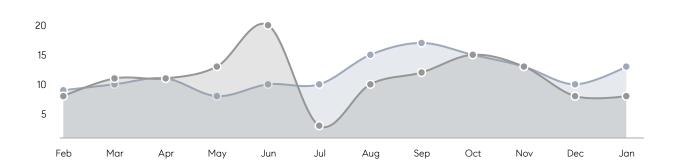

es         | AVERAGE DOM        | 44        | 26        | 69%      |
|                | % OF ASKING PRICE  | 102%      | 104%      |          |
|                | AVERAGE SOLD PRICE | \$614,313 | \$522,125 | 18%      |
|                | # OF CONTRACTS     | 3         | 2         | 50%      |
|                | NEW LISTINGS       | 5         | 3         | 67%      |
| Condo/Co-op/TH | AVERAGE DOM        | -         | -         | -        |
|                | % OF ASKING PRICE  | -         | -         |          |
|                | AVERAGE SOLD PRICE | -         | -         | -        |
|                | # OF CONTRACTS     | 0         | 0         | 0%       |
|                | NEW LISTINGS       | 0         | 0         | 0%       |

# Midland Park

JANUARY 2022

### Monthly Inventory





### Contracts By Price Range



### Listings By Price Range



# COMPASS



Compass makes no representations or warranties, express or implied, with respect to future market conditions or prices of residential product at the time the subject property or any competitive property is complete and ready for occupancy or with respect to any report, study, finding, recommendation or other information provided by Compass herein. Moreover, no warranty, express or implied, is made or should be assumed regarding the accuracy, adequacy, completeness, legality, reliability, merchantability or fitness for a particular purpose of any information, in part or whole, contained herein. All material is presented with the understanding that Compass shall not be deemed to provide legal, accounting or other p