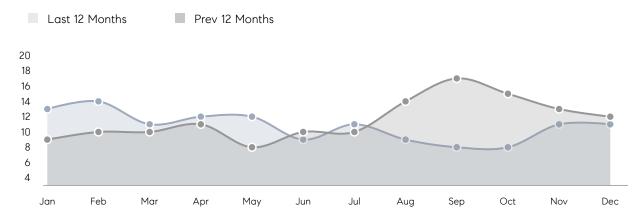

| % OF ASKING PRICE  | 105%      | 104%      |          |
|                | AVERAGE SOLD PRICE | \$451,400 | \$569,817 | -21%     |
|                | # OF CONTRACTS     | 3         | 4         | -25%     |
|                | NEW LISTINGS       | 3         | 2         | 50%      |
| Condo/Co-op/TH | AVERAGE DOM        | -         | -         | -        |
|                | % OF ASKING PRICE  | -         | -         |          |
|                | AVERAGE SOLD PRICE | -         | -         | -        |
|                | # OF CONTRACTS     | 0         | 0         | 0%       |
|                | NEW LISTINGS       | 0         | 0         | 0%       |
|                |                    |           |           |          |

# Midland Park

### DECEMBER 2022

### Monthly Inventory



### Contracts By Price Range



### Listings By Price Range



# COMPASS



Compass makes no representations or warranties, express or implied, with respect to future market conditions or prices of residential product at the time the subject property or any competitive property is complete and ready for occupancy or with respect to any report, study, finding, recommendation or other information provided by Compass herein. Moreover, no warranty, express or implied, is made or should be assumed regarding the accuracy, adequacy, completeness, legality, reliability, merchantability or fitness for a particular purpose of any information, in part or whole, contained herein. All material is presented with the understanding that Compass shall not be deemed to provide legal, accounting or other p