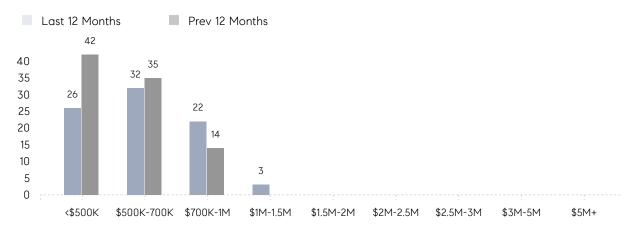

05%      | 104%      |          |
|                | AVERAGE SOLD PRICE | \$451,400 | \$569,817 | -21%     |
|                | # OF CONTRACTS     | 3         | 4         | -25%     |
|                | NEW LISTINGS       | 3         | 2         | 50%      |
| Condo/Co-op/TH | AVERAGE DOM        | -         | -         | -        |
|                | % OF ASKING PRICE  | -         | -         |          |
|                | AVERAGE SOLD PRICE | -         | -         | -        |
|                | # OF CONTRACTS     | 0         | 0         | 0%       |
|                | NEW LISTINGS       | 0         | 0         | 0%       |
|                |                    |           |           |          |

# Midland Park

### DECEMBER 2022

### Monthly Inventory



### Contracts By Price Range



### Listings By Price Range



# COMPASS



Compass makes no representations or warranties, express or implied, with respect to future market conditions or prices of residential product at the time the subject property or any competitive property is complete and ready for occupancy or with respect to any report, study, finding, recommendation or other information provided by Compass herein. Moreover, no warranty, express or implied, is made or should be assumed regarding the accuracy, adequacy, completeness, legality, reliability, merchantability or fitness for a particular purpose of any information, in part or whole, contained herein. All material is presented with the understanding that Compass shall not be deemed to provide legal, accounting or other professional services. This is no