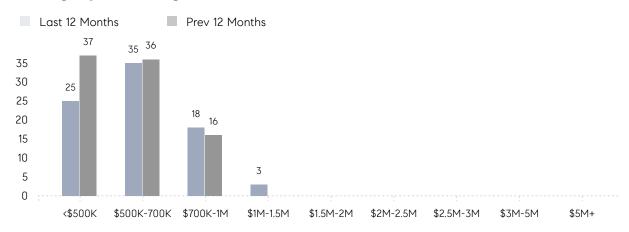

|
|                | AVERAGE SOLD PRICE | \$451,400 | \$569,817 | -21%     |
|                | # OF CONTRACTS     | 3         | 4         | -25%     |
|                | NEW LISTINGS       | 3         | 2         | 50%      |
| Condo/Co-op/TH | AVERAGE DOM        | -         | -         | -        |
|                | % OF ASKING PRICE  | -         | -         |          |
|                | AVERAGE SOLD PRICE | -         | -         | -        |
|                | # OF CONTRACTS     | 0         | 0         | 0%       |
|                | NEW LISTINGS       | 0         | 0         | 0%       |
|                |                    |           |           |          |

# Midland Park

### DECEMBER 2022

### Monthly Inventory



### Contracts By Price Range



### Listings By Price Range



# COMPASS



Compass makes no representations or warranties, express or implied, with respect to future market conditions or prices of residential product at the time the subject property or any competitive property is complete and ready for occupancy or with respect to any report, study, finding, recommendation or other information provided by Compass herein. Moreover, no warranty, express or implied, is made or should be assumed regarding the accuracy, adequacy, completeness, legality, reliability, merchantability or fitness for a particular purpose of any information, in part or whole, contained herein. All material is presented with the understanding that Compass shall not be deemed to provide legal, accounting or other professional services. This is not intended to solicit the purch