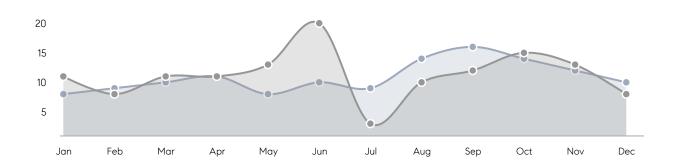

| 99%       |          |
|                | AVERAGE SOLD PRICE | \$577,700 | \$587,708 | -2%      |
|                | # OF CONTRACTS     | 4         | 5         | -20%     |
|                | NEW LISTINGS       | 2         | 1         | 100%     |
| Condo/Co-op/TH | AVERAGE DOM        | -         | -         | -        |
|                | % OF ASKING PRICE  | -         | -         |          |
|                | AVERAGE SOLD PRICE | -         | -         | -        |
|                | # OF CONTRACTS     | 0         | 0         | 0%       |
|                | NEW LISTINGS       | 0         | 0         | 0%       |
|                |                    |           |           |          |

# Compass New Jersey Market Report

## Midland Park

### DECEMBER 2021

### Monthly Inventory





### Contracts By Price Range



### Listings By Price Range



# COMPASS



Compass makes no representations or warranties, express or implied, with respect to future market conditions or prices of residential product at the time the subject property or any competitive property is complete and ready for occupancy or with respect to any report, study, finding, recommendation or other information provided by Compass herein. Moreover, no warranty, express or implied, is made or should be assumed regarding the accuracy, adequacy, completeness, legality, reliability, merchantability or fitness for a particular purpose of any information, in part or whole, contained herein. All material is presented with the understanding that Compass shall not be deemed to provide legal, accounting or other p