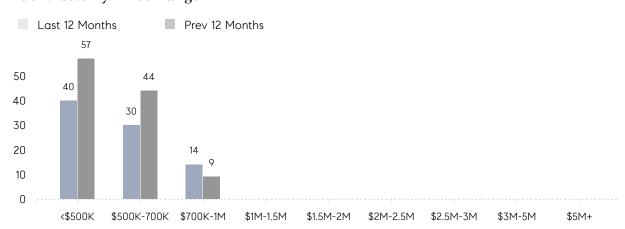

| AVERAGE SOLD PRICE | \$577,700 | \$587,708 | -2%      |
|                | # OF CONTRACTS     | 4         | 5         | -20%     |
|                | NEW LISTINGS       | 2         | 1         | 100%     |
| Condo/Co-op/TH | AVERAGE DOM        | -         | -         | -        |
|                | % OF ASKING PRICE  | -         | -         |          |
|                | AVERAGE SOLD PRICE | -         | -         | -        |
|                | # OF CONTRACTS     | 0         | 0         | 0%       |
|                | NEW LISTINGS       | 0         | 0         | 0%       |
|                |                    |           |           |          |

# Compass New Jersey Market Report

## Midland Park

### DECEMBER 2021

### Monthly Inventory





### Contracts By Price Range



### Listings By Price Range



# COMPASS



Compass makes no representations or warranties, express or implied, with respect to future market conditions or prices of residential product at the time the subject property or any competitive property is complete and ready for occupancy or with respect to any report, study, finding, recommendation or other information provided by Compass herein. Moreover, no warranty, express or implied, is made or should be assumed regarding the accuracy, adequacy, completeness, legality, reliability, merchantability or fitness for a particular purpose of any information, in part or whole, contained herein. All material is presented with the understanding that Compass shall not be deemed to provide legal, accounting or other professional services. This is no