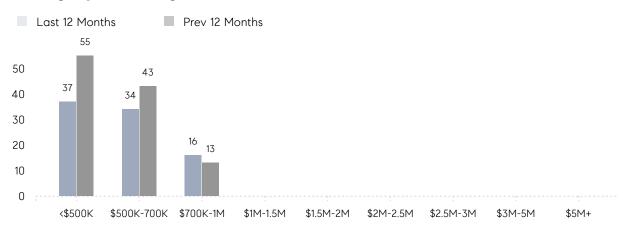

E | \$577,700 | \$587,708 | -2%      |
|                | # OF CONTRACTS     | 4         | 5         | -20%     |
|                | NEW LISTINGS       | 2         | 1         | 100%     |
| Condo/Co-op/TH | AVERAGE DOM        | -         | -         | -        |
|                | % OF ASKING PRICE  | -         | -         |          |
|                | AVERAGE SOLD PRICE | -         | -         | -        |
|                | # OF CONTRACTS     | 0         | 0         | 0%       |
|                | NEW LISTINGS       | 0         | 0         | 0%       |
|                |                    |           |           |          |

# Compass New Jersey Market Report

## Midland Park

### DECEMBER 2021

### Monthly Inventory





### Contracts By Price Range



### Listings By Price Range



# COMPASS



Compass makes no representations or warranties, express or implied, with respect to future market conditions or prices of residential product at the time the subject property or any competitive property is complete and ready for occupancy or with respect to any report, study, finding, recommendation or other information provided by Compass herein. Moreover, no warranty, express or implied, is made or should be assumed regarding the accuracy, adequacy, completeness, legality, reliability, merchantability or fitness for a particular purpose of any information, in part or whole, contained herein. All material is presented with the understanding that Compass shall not be deemed to provide legal, accounting or other professional services. This is not intended to solicit the purch