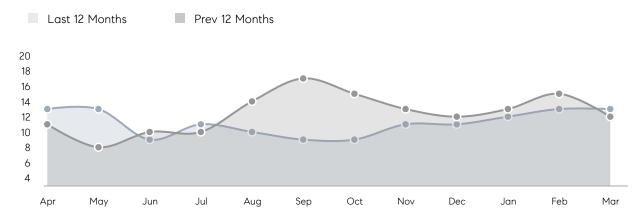

| % OF ASKING PRICE  | 107%      | 103%      |          |
|                | AVERAGE SOLD PRICE | \$616,567 | \$749,800 | -18%     |
|                | # OF CONTRACTS     | 3         | 11        | -73%     |
|                | NEW LISTINGS       | 3         | 9         | -67%     |
| Condo/Co-op/TH | AVERAGE DOM        | -         | -         | -        |
|                | % OF ASKING PRICE  | -         | -         |          |
|                | AVERAGE SOLD PRICE | -         | -         | -        |
|                | # OF CONTRACTS     | 0         | 2         | 0%       |
|                | NEW LISTINGS       | 0         | 0         | 0%       |
|                |                    |           |           |          |

# Midland Park

### MARCH 2023

### Monthly Inventory



### Contracts By Price Range



### Listings By Price Range



# COMPASS



Compass makes no representations or warranties, express or implied, with respect to future market conditions or prices of residential product at the time the subject property or any competitive property is complete and ready for occupancy or with respect to any report, study, finding, recommendation or other information provided by Compass herein. Moreover, no warranty, express or implied, is made or should be assumed regarding the accuracy, adequacy, completeness, legality, reliability, merchantability or fitness for a particular purpose of any information, in part or whole, contained herein. All material is presented with the understanding that Compass shall not be deemed to provide legal, accounting or other p