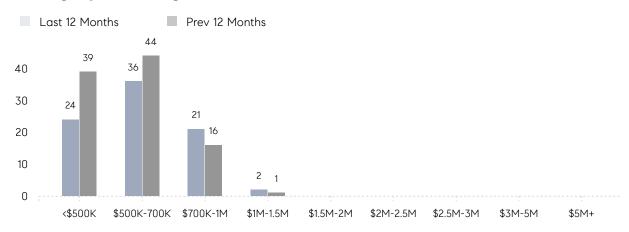

|
|                | AVERAGE SOLD PRICE | \$616,567 | \$749,800 | -18%     |
|                | # OF CONTRACTS     | 3         | 11        | -73%     |
|                | NEW LISTINGS       | 3         | 9         | -67%     |
| Condo/Co-op/TH | AVERAGE DOM        | -         | -         | -        |
|                | % OF ASKING PRICE  | -         | -         |          |
|                | AVERAGE SOLD PRICE | -         | -         | -        |
|                | # OF CONTRACTS     | 0         | 2         | 0%       |
|                | NEW LISTINGS       | 0         | 0         | 0%       |
|                |                    |           |           |          |

# Midland Park

### MARCH 2023

### Monthly Inventory



### Contracts By Price Range



### Listings By Price Range



# COMPASS



Compass makes no representations or warranties, express or implied, with respect to future market conditions or prices of residential product at the time the subject property or any competitive property is complete and ready for occupancy or with respect to any report, study, finding, recommendation or other information provided by Compass herein. Moreover, no warranty, express or implied, is made or should be assumed regarding the accuracy, adequacy, completeness, legality, reliability, merchantability or fitness for a particular purpose of any information, in part or whole, contained herein. All material is presented with the understanding that Compass shall not be deemed to provide legal, accounting or other professional services. This is not intended to solicit the purch