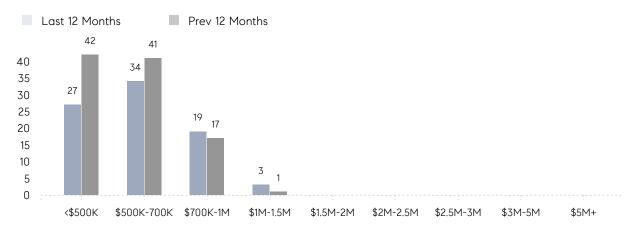

| 107%      | 103%      |          |
|                | AVERAGE SOLD PRICE | \$616,567 | \$749,800 | -18%     |
|                | # OF CONTRACTS     | 3         | 11        | -73%     |
|                | NEW LISTINGS       | 3         | 9         | -67%     |
| Condo/Co-op/TH | AVERAGE DOM        | -         | -         | -        |
|                | % OF ASKING PRICE  | -         | -         |          |
|                | AVERAGE SOLD PRICE | -         | -         | -        |
|                | # OF CONTRACTS     | 0         | 2         | 0%       |
|                | NEW LISTINGS       | 0         | 0         | 0%       |
|                |                    |           |           |          |

# Midland Park

### MARCH 2023

### Monthly Inventory



### Contracts By Price Range



### Listings By Price Range



# COMPASS



Compass makes no representations or warranties, express or implied, with respect to future market conditions or prices of residential product at the time the subject property or any competitive property is complete and ready for occupancy or with respect to any report, study, finding, recommendation or other information provided by Compass herein. Moreover, no warranty, express or implied, is made or should be assumed regarding the accuracy, adequacy, completeness, legality, reliability, merchantability or fitness for a particular purpose of any information, in part or whole, contained herein. All material is presented with the understanding that Compass shall not be deemed to provide legal, accounting or other professional services. This is no