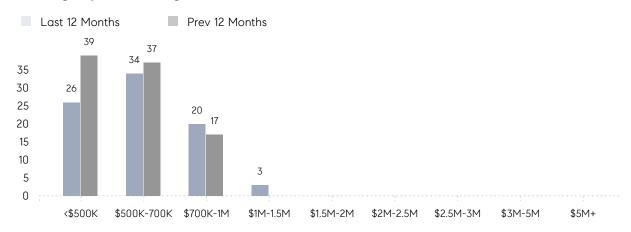

|
|                | AVERAGE SOLD PRICE | \$563,600 | \$614,313 | -8%      |
|                | # OF CONTRACTS     | 3         | 3         | 0%       |
|                | NEW LISTINGS       | 4         | 5         | -20%     |
| Condo/Co-op/TH | AVERAGE DOM        | -         | -         | -        |
|                | % OF ASKING PRICE  | -         | -         |          |
|                | AVERAGE SOLD PRICE | -         | -         | -        |
|                | # OF CONTRACTS     | 0         | 0         | 0%       |
|                | NEW LISTINGS       | 0         | 0         | 0%       |
|                |                    |           |           |          |

# Midland Park

### JANUARY 2023

### Monthly Inventory



### Contracts By Price Range



### Listings By Price Range



# COMPASS



Compass makes no representations or warranties, express or implied, with respect to future market conditions or prices of residential product at the time the subject property or any competitive property is complete and ready for occupancy or with respect to any report, study, finding, recommendation or other information provided by Compass herein. Moreover, no warranty, express or implied, is made or should be assumed regarding the accuracy, adequacy, completeness, legality, reliability, merchantability or fitness for a particular purpose of any information, in part or whole, contained herein. All material is presented with the understanding that Compass shall not be deemed to provide legal, accounting or other professional services. This is not intended to solicit the purch