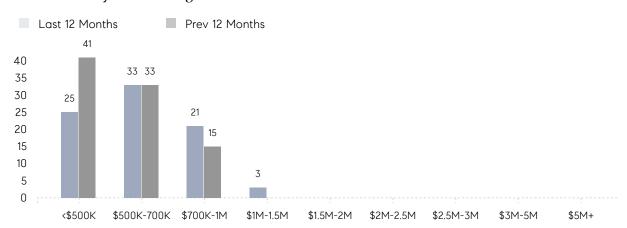

103%      | 102%      |          |
|                | AVERAGE SOLD PRICE | \$563,600 | \$614,313 | -8%      |
|                | # OF CONTRACTS     | 3         | 3         | 0%       |
|                | NEW LISTINGS       | 4         | 5         | -20%     |
| Condo/Co-op/TH | AVERAGE DOM        | -         | -         | -        |
|                | % OF ASKING PRICE  | -         | -         |          |
|                | AVERAGE SOLD PRICE | -         | -         | -        |
|                | # OF CONTRACTS     | 0         | 0         | 0%       |
|                | NEW LISTINGS       | 0         | 0         | 0%       |
|                |                    |           |           |          |

# Midland Park

### JANUARY 2023

### Monthly Inventory



### Contracts By Price Range



### Listings By Price Range



# COMPASS



Compass makes no representations or warranties, express or implied, with respect to future market conditions or prices of residential product at the time the subject property or any competitive property is complete and ready for occupancy or with respect to any report, study, finding, recommendation or other information provided by Compass herein. Moreover, no warranty, express or implied, is made or should be assumed regarding the accuracy, adequacy, completeness, legality, reliability, merchantability or fitness for a particular purpose of any information, in part or whole, contained herein. All material is presented with the understanding that Compass shall not be deemed to provide legal, accounting or other professional services. This is no