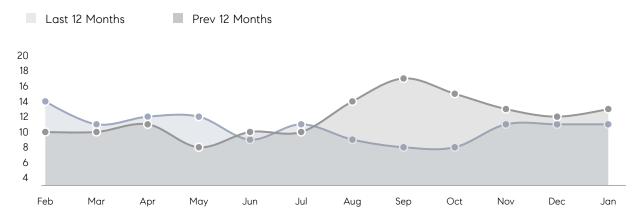

| % OF ASKING PRICE  | 103%      | 102%      |          |
|                | AVERAGE SOLD PRICE | \$563,600 | \$614,313 | -8%      |
|                | # OF CONTRACTS     | 3         | 3         | 0%       |
|                | NEW LISTINGS       | 4         | 5         | -20%     |
| Condo/Co-op/TH | AVERAGE DOM        | -         | -         | -        |
|                | % OF ASKING PRICE  | -         | -         |          |
|                | AVERAGE SOLD PRICE | -         | -         | -        |
|                | # OF CONTRACTS     | 0         | 0         | 0%       |
|                | NEW LISTINGS       | 0         | 0         | 0%       |
|                |                    |           |           |          |

# Midland Park

### JANUARY 2023

### Monthly Inventory



### Contracts By Price Range



### Listings By Price Range



# COMPASS



Compass makes no representations or warranties, express or implied, with respect to future market conditions or prices of residential product at the time the subject property or any competitive property is complete and ready for occupancy or with respect to any report, study, finding, recommendation or other information provided by Compass herein. Moreover, no warranty, express or implied, is made or should be assumed regarding the accuracy, adequacy, completeness, legality, reliability, merchantability or fitness for a particular purpose of any information, in part or whole, contained herein. All material is presented with the understanding that Compass shall not be deemed to provide legal, accounting or other p