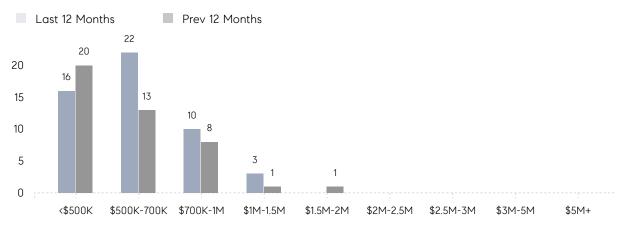

| % OF ASKING PRICE  | 95%       | -         |          |
|                | AVERAGE SOLD PRICE | \$418,000 | -         | -        |
|                | # OF CONTRACTS     | 3         | 5         | -40%     |
|                | NEW LISTINGS       | 4         | 10        | -60%     |
| Condo/Co-op/TH | AVERAGE DOM        | -         | 16        | -        |
|                | % OF ASKING PRICE  | -         | 99%       |          |
|                | AVERAGE SOLD PRICE | -         | \$448,950 | -        |
|                | # OF CONTRACTS     | 1         | 3         | -67%     |
|                | NEW LISTINGS       | 0         | 3         | 0%       |
|                |                    |           |           |          |

# Metuchen Borough

MARCH 2022

#### Monthly Inventory





#### Contracts By Price Range

#### Listings By Price Range



COMPASS

 $\sim$   $\sim$   $\sim$   $\sim$   $\sim$ / / / / / / / //// | | | | | / ------

Compass makes no representations or warranties, express or implied, with respect to future market conditions or prices of residential product at the time the subject property or any competitive property is complete and ready for occupancy or with respect to any report, study, finding, recommendation or other information provided by Compass herein. Moreover, no warranty, express or implied, is made or should be assumed regarding the accuracy, adequacy, completeness, legality, reliability, merchantability or fitness for a particular purpose of any information, in part or whole, contained herein. All material is presented with the underst