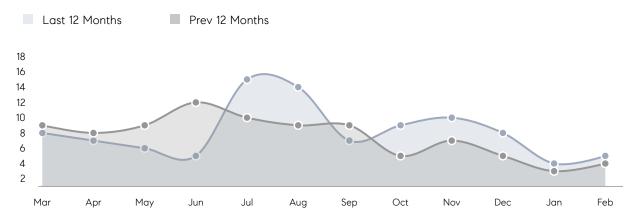

| % OF ASKING PRICE  | 95%       | -         |          |
|                | AVERAGE SOLD PRICE | \$418,000 | -         | -        |
|                | # OF CONTRACTS     | 3         | 5         | -40%     |
|                | NEW LISTINGS       | 4         | 10        | -60%     |
| Condo/Co-op/TH | AVERAGE DOM        | -         | 16        | -        |
|                | % OF ASKING PRICE  | -         | 99%       |          |
|                | AVERAGE SOLD PRICE | -         | \$448,950 | -        |
|                | # OF CONTRACTS     | 1         | 3         | -67%     |
|                | NEW LISTINGS       | 0         | 3         | 0%       |
|                |                    |           |           |          |

# Metuchen Borough

MARCH 2022

#### Monthly Inventory





#### Contracts By Price Range

#### Listings By Price Range



COMPASS

 $\sim$   $\sim$   $\sim$   $\sim$   $\sim$ / / / / / / / //// | | | | | / ------

Compass makes no representations or warranties, express or implied, with respect to future market conditions or prices of residential product at the time the subject property or any competitive property is complete and ready for occupancy or with respect to any report, study, finding, recommendation or other information provided by Compass herein. Moreover, no warranty, express or implied, is made or should be assumed regarding the accuracy, adequacy, completeness, legality, reliability, merchantability or fitness for a particular purpose of any information, in part or whole, contained herein. All material is presented with the under