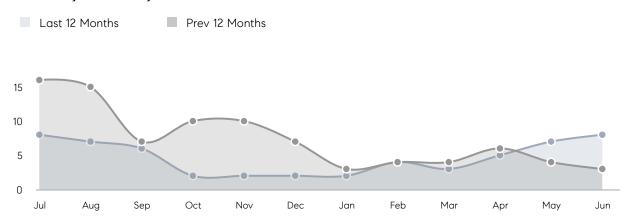

| % OF ASKING PRICE  | 108%      | 103%      |          |
|                | AVERAGE SOLD PRICE | \$625,850 | \$617,429 | 1%       |
|                | # OF CONTRACTS     | 5         | 2         | 150%     |
|                | NEW LISTINGS       | 5         | 3         | 67%      |
| Condo/Co-op/TH | AVERAGE DOM        | -         | 11        | -        |
|                | % OF ASKING PRICE  | -         | 104%      |          |
|                | AVERAGE SOLD PRICE | -         | \$585,000 | -        |
|                | # OF CONTRACTS     | 0         | 0         | 0%       |
|                | NEW LISTINGS       | 1         | 0         | 0%       |
|                |                    |           |           |          |

# Metuchen Borough

JUNE 2023

#### Monthly Inventory





#### Contracts By Price Range



### Listings By Price Range

COMPASS

 $\sim$   $\sim$   $\sim$   $\sim$   $\sim$ / / / / / / / //// | | | | | / ------

Compass makes no representations or warranties, express or implied, with respect to future market conditions or prices of residential product at the time the subject property or any competitive property is complete and ready for occupancy or with respect to any report, study, finding, recommendation or other information provided by Compass herein. Moreover, no warranty, express or implied, is made or should be assumed regarding the accuracy, adequacy, completeness, legality, reliability, merchantability or fitness for a particular purpose of any information, in part or whole, contained herein. All material is presented with the unders