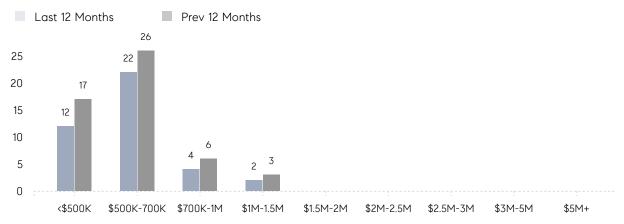

| % OF ASKING PRICE  | 108%      | 103%      |          |
|                | AVERAGE SOLD PRICE | \$625,850 | \$617,429 | 1%       |
|                | # OF CONTRACTS     | 5         | 2         | 150%     |
|                | NEW LISTINGS       | 5         | 3         | 67%      |
| Condo/Co-op/TH | AVERAGE DOM        | -         | 11        | -        |
|                | % OF ASKING PRICE  | -         | 104%      |          |
|                | AVERAGE SOLD PRICE | -         | \$585,000 | -        |
|                | # OF CONTRACTS     | 0         | 0         | 0%       |
|                | NEW LISTINGS       | 1         | 0         | 0%       |
|                |                    |           |           |          |

# Metuchen Borough

JUNE 2023

#### Monthly Inventory





#### Contracts By Price Range



### Listings By Price Range

COMPASS

 $\sim$   $\sim$   $\sim$   $\sim$   $\sim$ / / / / / / / //// | | | | | / ------

Compass makes no representations or warranties, express or implied, with respect to future market conditions or prices of residential product at the time the subject property or any competitive property is complete and ready for occupancy or with respect to any report, study, finding, recommendation or other information provided by Compass herein. Moreover, no warranty, express or implied, is made or should be assumed regarding the accuracy, adequacy, completeness, legality, reliability, merchantability or fitness for a particular purpose of any information, in part or whole, contained herein. All material is presented with the understa