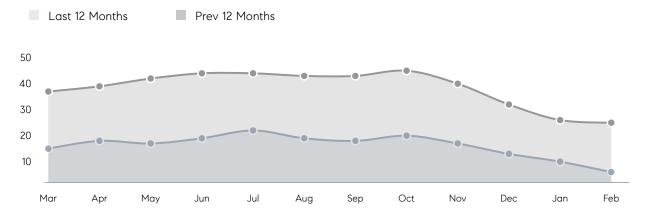

KING PRICE  | 98%         | 97%       |          |
|                | AVERAGE SOLD PRICE | \$1,130,000 | \$717,000 | 58%      |
|                | # OF CONTRACTS     | 7           | 9         | -22%     |
|                | NEW LISTINGS       | 15          | 14        | 7%       |
| Condo/Co-op/TH | AVERAGE DOM        | 49          | 67        | -27%     |
|                | % OF ASKING PRICE  | 99%         | 99%       |          |
|                | AVERAGE SOLD PRICE | \$507,500   | \$465,250 | 9%       |
|                | # OF CONTRACTS     | 1           | 2         | -50%     |
|                | NEW LISTINGS       | 4           | 3         | 33%      |
|                |                    |             |           |          |

# Mendham Borough

APRIL 2022

#### Monthly Inventory





#### Contracts By Price Range



COMPASS

 $\sim$   $\sim$   $\sim$   $\sim$   $\sim$ / / / / / / / //// | | | | | / ------

Compass makes no representations or warranties, express or implied, with respect to future market conditions or prices of residential product at the time the subject property or any competitive property is complete and ready for occupancy or with respect to any report, study, finding, recommendation or other information provided by Compass herein. Moreover, no warranty, express or implied, is made or should be assumed regarding the accuracy, adequacy, completeness, legality, reliability, merchantability or fitness for a particular purpose of any information, in part or whole, contained herein. All material is presented with the understanding that Compass shall no