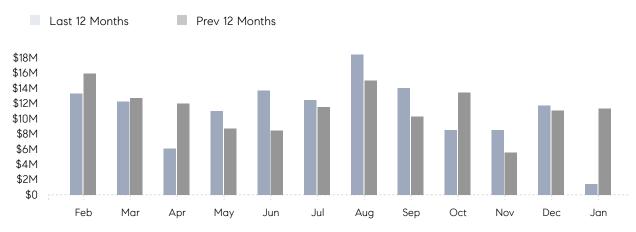

#### Monthly Total Sales Volume

#### **Property Statistics**

|               |               | Jan 2023    | Jan 2022     | % Change |
|---------------|---------------|-------------|--------------|----------|
| Single-Family | # OF SALES    | 2           | 15           | -86.7%   |
|               | SALES VOLUME  | \$1,388,300 | \$11,331,000 | -87.7%   |
|               | AVERAGE PRICE | \$694,150   | \$755,400    | -8.1%    |
|               | AVERAGE DOM   | 23          | 70           | -67.1%   |