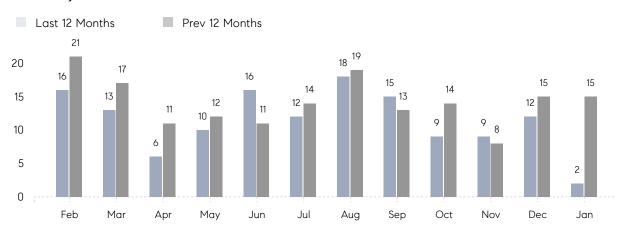

#### Monthly Sales

#### **Property Statistics**

|               |               | Jan 2023    | Jan 2022     | % Change |
|---------------|---------------|-------------|--------------|----------|
| Single-Family | # OF SALES    | 2           | 15           | -86.7%   |
|               | SALES VOLUME  | \$1,388,300 | \$11,331,000 | -87.7%   |
|               | AVERAGE PRICE | \$694,150   | \$755,400    | -8.1%    |
|               | AVERAGE DOM   | 23          | 70           | -67.1%   |