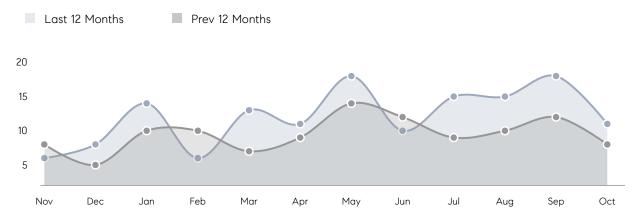

ses         | AVERAGE DOM        | 32        | 23        | 39%      |
|                | % OF ASKING PRICE  | 100%      | 101%      |          |
|                | AVERAGE SOLD PRICE | \$489,411 | \$519,383 | -6%      |
|                | # OF CONTRACTS     | 14        | 11        | 27%      |
|                | NEW LISTINGS       | 7         | 7         | 0%       |
| Condo/Co-op/TH | AVERAGE DOM        | -         | 139       | -        |
|                | % OF ASKING PRICE  | -         | 104%      |          |
|                | AVERAGE SOLD PRICE | -         | \$650,000 | -        |
|                | # OF CONTRACTS     | 0         | 2         | 0%       |
|                | NEW LISTINGS       | 0         | 0         | 0%       |

# Maywood

#### OCTOBER 2021

#### Monthly Inventory



### Contracts By Price Range



### Listings By Price Range



COMPASS

 $\sim$   $\sim$   $\sim$   $\sim$   $\sim$ / / / / / / / //// | | | | | / ------

Compass makes no representations or warranties, express or implied, with respect to future market conditions or prices of residential product at the time the subject property or any competitive property is complete and ready for occupancy or with respect to any report, study, finding, recommendation or other information provided by Compass herein. Moreover, no warranty, express or implied, is made or should be assumed regarding the accuracy, adequacy, completeness, legality, reliability, merchantability or fitness for a particular purpose of any information, in part or whole, contained herein. All material is presented with the underst