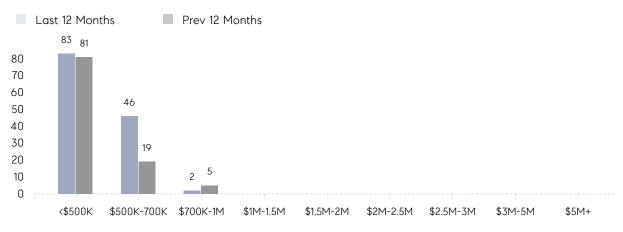

| 32        | 23        | 39%      |
|                | % OF ASKING PRICE  | 100%      | 101%      |          |
|                | AVERAGE SOLD PRICE | \$489,411 | \$519,383 | -6%      |
|                | # OF CONTRACTS     | 14        | 11        | 27%      |
|                | NEW LISTINGS       | 7         | 7         | 0%       |
| Condo/Co-op/TH | AVERAGE DOM        | -         | 139       | -        |
|                | % OF ASKING PRICE  | -         | 104%      |          |
|                | AVERAGE SOLD PRICE | -         | \$650,000 | -        |
|                | # OF CONTRACTS     | 0         | 2         | 0%       |
|                | NEW LISTINGS       | 0         | 0         | 0%       |

# Maywood

#### OCTOBER 2021

#### Monthly Inventory



### Contracts By Price Range



### Listings By Price Range



COMPASS

 $\sim$   $\sim$   $\sim$   $\sim$   $\sim$ / / / / / / / //// | | | | | / ------

Compass makes no representations or warranties, express or implied, with respect to future market conditions or prices of residential product at the time the subject property or any competitive property is complete and ready for occupancy or with respect to any report, study, finding, recommendation or other information provided by Compass herein. Moreover, no warranty, express or implied, is made or should be assumed regarding the accuracy, adequacy, completeness, legality, reliability, merchantability or fitness for a particular purpose of any information, in part or whole, contained herein. All material is presented with the understanding that Compass shall not be