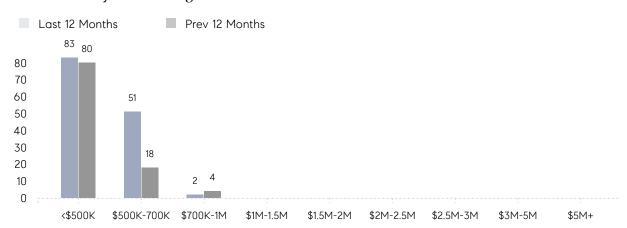

TINGS  AVERAGE DOM  % OF ASKING PRICE  AVERAGE DOM  % OF ASKING PRICE  # OF CONTRACTS  AVERAGE SOLD PRICE  # OF CONTRACTS | AVERAGE DOM 23 % OF ASKING PRICE 102% AVERAGE SOLD PRICE \$520,208 # OF CONTRACTS 8 NEW LISTINGS 2 AVERAGE DOM 23 % OF ASKING PRICE 102% AVERAGE SOLD PRICE \$520,208 # OF CONTRACTS 8 NEW LISTINGS 2 AVERAGE DOM - % OF ASKING PRICE - AVERAGE DOM - % OF ASKING PRICE - # OF CONTRACTS 0 | AVERAGE DOM 23 13  % OF ASKING PRICE 102% 103%  AVERAGE SOLD PRICE \$520,208 \$520,571  # OF CONTRACTS 8 5  NEW LISTINGS 2 7  AVERAGE DOM 23 13  % OF ASKING PRICE 102% 103%  AVERAGE SOLD PRICE \$520,208 \$520,571  # OF CONTRACTS 8 5  NEW LISTINGS 2 7  AVERAGE DOM |

# Compass New Jersey Market Report

## Maywood

### DECEMBER 2021

### Monthly Inventory





### Contracts By Price Range



### Listings By Price Range



# COMPASS



Compass makes no representations or warranties, express or implied, with respect to future market conditions or prices of residential product at the time the subject property or any competitive property is complete and ready for occupancy or with respect to any report, study, finding, recommendation or other information provided by Compass herein. Moreover, no warranty, express or implied, is made or should be assumed regarding the accuracy, adequacy, completeness, legality, reliability, merchantability or fitness for a particular purpose of any information, in part or whole, contained herein. All material is presented with the understanding that Compass shall not be deemed to provide legal, accounting or other professional services. This is no