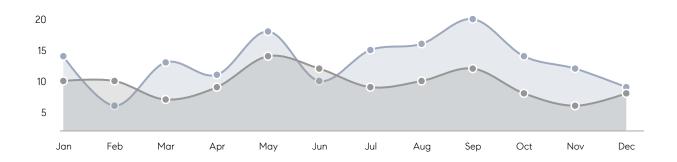

D PRICE  # OF CONTRACTS  NEW LISTINGS  AVERAGE DOM  % OF ASKING PRICE  AVERAGE DOM  % OF ASKING PRICE  # OF CONTRACTS  AVERAGE SOLD PRICE  # OF CONTRACTS | AVERAGE DOM 23 % OF ASKING PRICE 102% AVERAGE SOLD PRICE \$520,208 # OF CONTRACTS 8 NEW LISTINGS 2 AVERAGE DOM 23 % OF ASKING PRICE 102% AVERAGE SOLD PRICE \$520,208 # OF CONTRACTS 8 NEW LISTINGS 2 AVERAGE DOM - % OF ASKING PRICE - AVERAGE DOM - % OF ASKING PRICE - # OF CONTRACTS 0 | AVERAGE DOM 23 13  % OF ASKING PRICE 102% 103%  AVERAGE SOLD PRICE \$520,208 \$520,571  # OF CONTRACTS 8 5  NEW LISTINGS 2 7  AVERAGE DOM 23 13  % OF ASKING PRICE 102% 103%  AVERAGE SOLD PRICE \$520,208 \$520,571  # OF CONTRACTS 8 5  NEW LISTINGS 2 7  AVERAGE DOM |

# Compass New Jersey Market Report

## Maywood

### DECEMBER 2021

### Monthly Inventory





### Contracts By Price Range



### Listings By Price Range



# COMPASS



Compass makes no representations or warranties, express or implied, with respect to future market conditions or prices of residential product at the time the subject property or any competitive property is complete and ready for occupancy or with respect to any report, study, finding, recommendation or other information provided by Compass herein. Moreover, no warranty, express or implied, is made or should be assumed regarding the accuracy, adequacy, completeness, legality, reliability, merchantability or fitness for a particular purpose of any information, in part or whole, contained herein. All material is presented with the understanding that Compass shall not be deemed to provide legal, accounting or other p