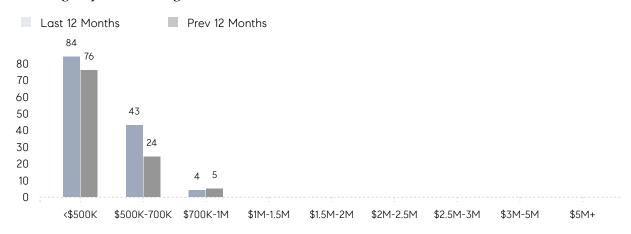

PRICE  AVERAGE DOM  % OF ASKING PRICE  # OF CONTRACTS  AVERAGE SOLD PRICE  # OF CONTRACTS | AVERAGE DOM 23 % OF ASKING PRICE 102% AVERAGE SOLD PRICE \$520,208 # OF CONTRACTS 8 NEW LISTINGS 2 AVERAGE DOM 23 % OF ASKING PRICE 102% AVERAGE SOLD PRICE \$520,208 # OF CONTRACTS 8 NEW LISTINGS 2 AVERAGE DOM - % OF ASKING PRICE - AVERAGE DOM - % OF ASKING PRICE - # OF CONTRACTS 0 | AVERAGE DOM 23 13  % OF ASKING PRICE 102% 103%  AVERAGE SOLD PRICE \$520,208 \$520,571  # OF CONTRACTS 8 5  NEW LISTINGS 2 7  AVERAGE DOM 23 13  % OF ASKING PRICE 102% 103%  AVERAGE SOLD PRICE \$520,208 \$520,571  # OF CONTRACTS 8 5  NEW LISTINGS 2 7  AVERAGE DOM |

# Compass New Jersey Market Report

## Maywood

### DECEMBER 2021

### Monthly Inventory





### Contracts By Price Range



### Listings By Price Range



# COMPASS



Compass makes no representations or warranties, express or implied, with respect to future market conditions or prices of residential product at the time the subject property or any competitive property is complete and ready for occupancy or with respect to any report, study, finding, recommendation or other information provided by Compass herein. Moreover, no warranty, express or implied, is made or should be assumed regarding the accuracy, adequacy, completeness, legality, reliability, merchantability or fitness for a particular purpose of any information, in part or whole, contained herein. All material is presented with the understanding that Compass shall not be deemed to provide legal, accounting or other professional services. This is not intended to solicit the purch