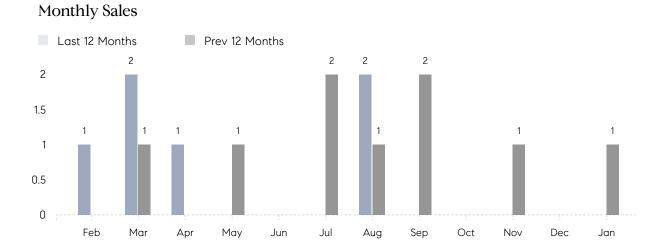

## **Property Statistics**

|               |               | Jan 2023 | Jan 2022  | % Change |  |
|---------------|---------------|----------|-----------|----------|--|
| Single-Family | # OF SALES    | 0        | 1         | 0.0%     |  |
|               | SALES VOLUME  | \$0      | \$540,000 | -        |  |
|               | AVERAGE PRICE | \$0      | \$540,000 | -        |  |
|               | AVERAGE DOM   | 0        | 380       | -        |  |