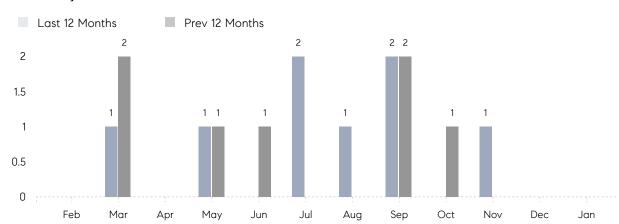

January 2022

# Matinecock Market Insights

## Matinecock

NASSAU, JANUARY 2022

### **Property Statistics**

|               |               | Jan 2022 | Jan 2021 | % Change |  |
|---------------|---------------|----------|----------|----------|--|
| Single-Family | # OF SALES    | 0        | 0        | 0.0%     |  |
|               | SALES VOLUME  | \$0      | \$0      | -        |  |
|               | AVERAGE PRICE | \$0      | \$0      | -        |  |
|               | AVERAGE DOM   | 0        | 0        | _        |  |

#### Monthly Sales



#### Monthly Total Sales Volume



# COMPASS



Compass makes no representations or warranties, express or implied, with respect to future market conditions or prices of residential product at the time the subject property or any competitive property is complete and ready for occupancy or with respect to any report, study, finding, recommendation or other information provided by Compass herein. Moreover, no warranty, express or implied, is made or should be assumed regarding the accuracy, adequacy, completeness, legality, reliability, merchantability or fitness for a particular purpose of any information, in part or whole, contained herein. All material is presented with the understanding that Compass shall not be deemed to provide legal, accounting or other professional services. This i