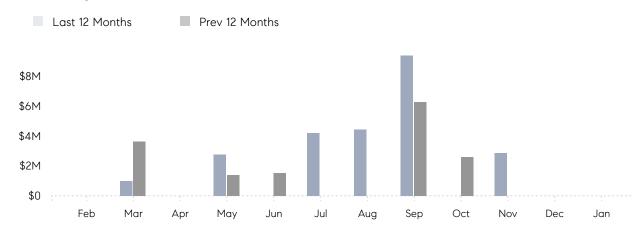

January 2022

# Matinecock Market Insights

## Matinecock

NASSAU, JANUARY 2022

### **Property Statistics**

|               |               | Jan 2022 | Jan 2021 | % Change |  |
|---------------|---------------|----------|----------|----------|--|
| Single-Family | # OF SALES    | 0        | 0        | 0.0%     |  |
|               | SALES VOLUME  | \$0      | \$0      | -        |  |
|               | AVERAGE PRICE | \$0      | \$0      | -        |  |
|               | AVERAGE DOM   | 0        | 0        | _        |  |

#### Monthly Sales



#### Monthly Total Sales Volume



# COMPASS



Compass makes no representations or warranties, express or implied, with respect to future market conditions or prices of residential product at the time the subject property or any competitive property is complete and ready for occupancy or with respect to any report, study, finding, recommendation or other information provided by Compass herein. Moreover, no warranty, express or implied, is made or should be assumed regarding the accuracy, adequacy, completeness, legality, reliability, merchantability or fitness for a particular purpose of any information, in part or whole, contained herein. All material is presented with the understanding that Compass shall not be deemed to provide legal, accounting or other professional services. This is not intended to solicit the purch