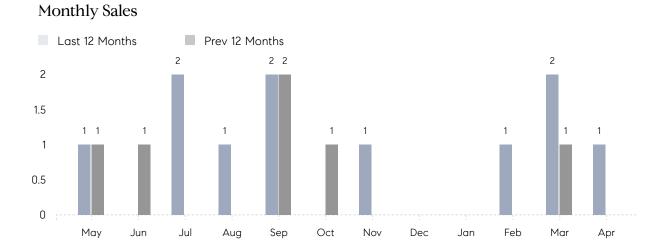

## **Property Statistics**

|               |               | Apr 2022    | Apr 2021 | % Change |  |
|---------------|---------------|-------------|----------|----------|--|
| Single-Family | # OF SALES    | 1           | 0        | 0.0%     |  |
|               | SALES VOLUME  | \$2,700,000 | \$0      | -        |  |
|               | AVERAGE PRICE | \$2,700,000 | \$0      | -        |  |
|               | AVERAGE DOM   | 24          | 0        | -        |  |