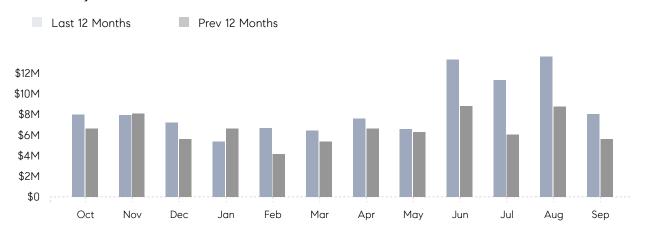

### Monthly Total Sales Volume

### **Property Statistics**

|               |               | Sep 2022    | Sep 2021    | % Change |   |
|---------------|---------------|-------------|-------------|----------|---|
| Single-Family | # OF SALES    | 22          | 15          | 46.7%    | _ |
|               | SALES VOLUME  | \$8,034,619 | \$5,634,990 | 42.6%    |   |
|               | AVERAGE PRICE | \$365,210   | \$375,666   | -2.8%    |   |
|               | AVERAGE DOM   | 42          | 43          | -2.3%    |   |