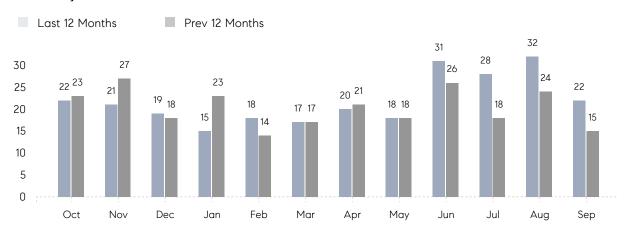

### Monthly Sales

### **Property Statistics**

|               |               | Sep 2022    | Sep 2021    | % Change |   |
|---------------|---------------|-------------|-------------|----------|---|
| Single-Family | # OF SALES    | 22          | 15          | 46.7%    | _ |
|               | SALES VOLUME  | \$8,034,619 | \$5,634,990 | 42.6%    |   |
|               | AVERAGE PRICE | \$365,210   | \$375,666   | -2.8%    |   |
|               | AVERAGE DOM   | 42          | 43          | -2.3%    |   |