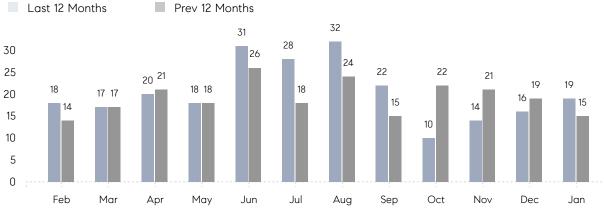

## **Property Statistics**

|               |               | Jan 2023    | Jan 2022    | % Change |  |
|---------------|---------------|-------------|-------------|----------|--|
| Single-Family | # OF SALES    | 19          | 15          | 26.7%    |  |
|               | SALES VOLUME  | \$7,918,210 | \$5,388,900 | 46.9%    |  |
|               | AVERAGE PRICE | \$416,748   | \$359,260   | 16.0%    |  |
|               | AVERAGE DOM   | 65          | 33          | 97.0%    |  |