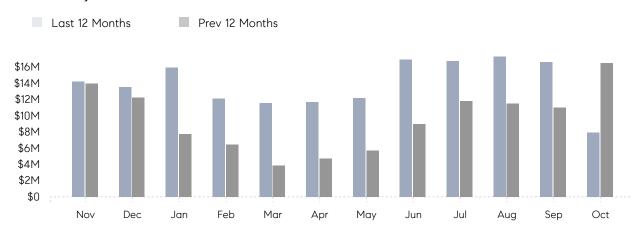

## **Property Statistics**

|               |               | Oct 2021    | Oct 2020     | % Change |   |
|---------------|---------------|-------------|--------------|----------|---|
| Single-Family | # OF SALES    | 11          | 28           | -60.7%   | _ |
|               | SALES VOLUME  | \$7,919,000 | \$16,525,000 | -52.1%   |   |
|               | AVERAGE PRICE | \$719,909   | \$590,179    | 22.0%    |   |
|               | AVERAGE DOM   | 40          | 51           | -21.6%   |   |

### Monthly Total Sales Volume