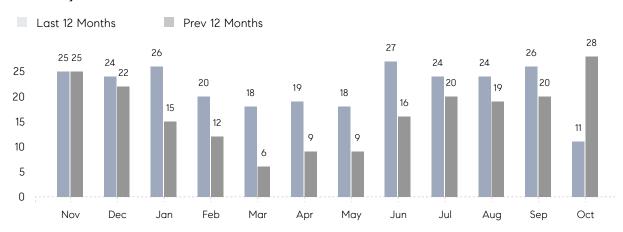

## **Property Statistics**

|               |               | Oct 2021    | Oct 2020     | % Change |   |
|---------------|---------------|-------------|--------------|----------|---|
| Single-Family | # OF SALES    | 11          | 28           | -60.7%   | _ |
|               | SALES VOLUME  | \$7,919,000 | \$16,525,000 | -52.1%   |   |
|               | AVERAGE PRICE | \$719,909   | \$590,179    | 22.0%    |   |
|               | AVERAGE DOM   | 40          | 51           | -21.6%   |   |

### Monthly Sales