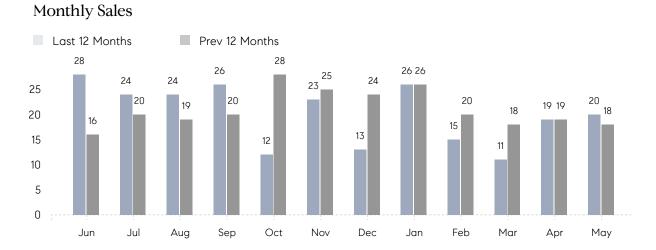

## **Property Statistics**

|               |               | May 2022     | May 2021     | % Change |
|---------------|---------------|--------------|--------------|----------|
| Single-Family | # OF SALES    | 20           | 18           | 11.1%    |
|               | SALES VOLUME  | \$13,981,500 | \$12,200,000 | 14.6%    |
|               | AVERAGE PRICE | \$699,075    | \$677,778    | 3.1%     |
|               | AVERAGE DOM   | 34           | 55           | -38.2%   |