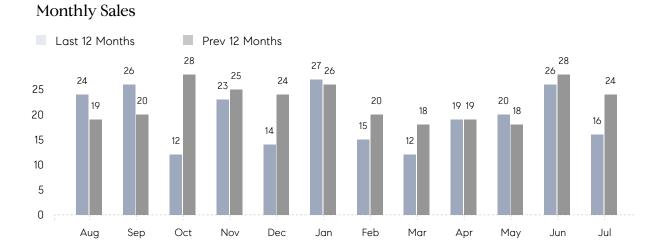

## **Property Statistics**

|               |               | Jul 2022     | Jul 2021     | % Change |
|---------------|---------------|--------------|--------------|----------|
| Single-Family | # OF SALES    | 16           | 24           | -33.3%   |
|               | SALES VOLUME  | \$11,628,998 | \$16,723,980 | -30.5%   |
|               | AVERAGE PRICE | \$726,812    | \$696,833    | 4.3%     |
|               | AVERAGE DOM   | 24           | 40           | -40.0%   |