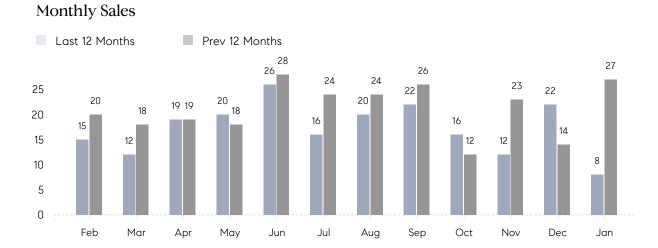

## **Property Statistics**

|               |               | Jan 2023    | Jan 2022     | % Change |
|---------------|---------------|-------------|--------------|----------|
| Single-Family | # OF SALES    | 8           | 27           | -70.4%   |
|               | SALES VOLUME  | \$4,909,000 | \$18,154,399 | -73.0%   |
|               | AVERAGE PRICE | \$613,625   | \$672,385    | -8.7%    |
|               | AVERAGE DOM   | 46          | 37           | 24.3%    |