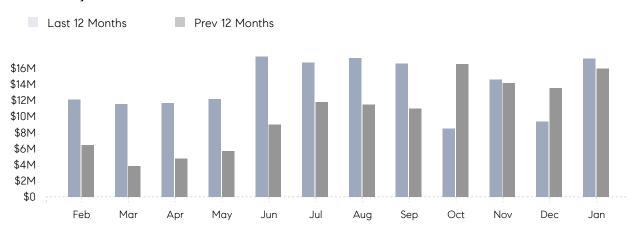

### Monthly Total Sales Volume

## **Property Statistics**

|               |               | Jan 2022     | Jan 2021     | % Change |
|---------------|---------------|--------------|--------------|----------|
| Single-Family | # OF SALES    | 26           | 26           | 0.0%     |
|               | SALES VOLUME  | \$17,224,399 | \$15,973,000 | 7.8%     |
|               | AVERAGE PRICE | \$662,477    | \$614,346    | 7.8%     |
|               | AVERAGE DOM   | 38           | 44           | -13.6%   |