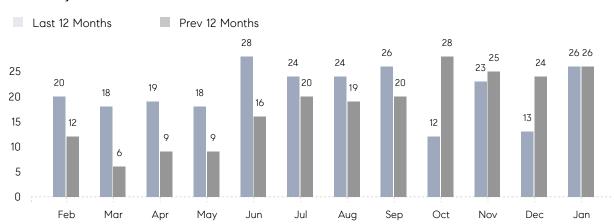

### Monthly Sales

## **Property Statistics**

|               |               | Jan 2022     | Jan 2021     | % Change |
|---------------|---------------|--------------|--------------|----------|
| Single-Family | # OF SALES    | 26           | 26           | 0.0%     |
|               | SALES VOLUME  | \$17,224,399 | \$15,973,000 | 7.8%     |
|               | AVERAGE PRICE | \$662,477    | \$614,346    | 7.8%     |
|               | AVERAGE DOM   | 38           | 44           | -13.6%   |