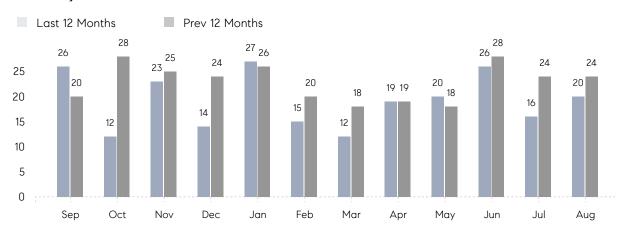

### Monthly Sales

## **Property Statistics**

|               |               | Aug 2022     | Aug 2021     | % Change |  |
|---------------|---------------|--------------|--------------|----------|--|
| Single-Family | # OF SALES    | 20           | 24           | -16.7%   |  |
|               | SALES VOLUME  | \$14,893,000 | \$17,300,679 | -13.9%   |  |
|               | AVERAGE PRICE | \$744,650    | \$720,862    | 3.3%     |  |
|               | AVERAGE DOM   | 28           | 37           | -24 3%   |  |