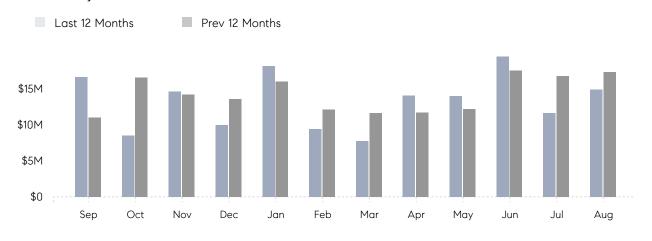

### Monthly Total Sales Volume

## **Property Statistics**

|               |               | Aug 2022     | Aug 2021     | % Change |  |
|---------------|---------------|--------------|--------------|----------|--|
| Single-Family | # OF SALES    | 20           | 24           | -16.7%   |  |
|               | SALES VOLUME  | \$14,893,000 | \$17,300,679 | -13.9%   |  |
|               | AVERAGE PRICE | \$744,650    | \$720,862    | 3.3%     |  |
|               | AVERAGE DOM   | 28           | 37           | -24 3%   |  |