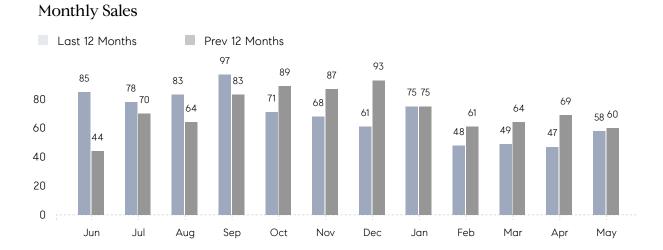

## **Property Statistics**

|               |               | May 2022     | May 2021     | % Change |
|---------------|---------------|--------------|--------------|----------|
| Single-Family | # OF SALES    | 58           | 60           | -3.3%    |
|               | SALES VOLUME  | \$40,150,499 | \$40,357,000 | -0.5%    |
|               | AVERAGE PRICE | \$692,250    | \$672,617    | 2.9%     |
|               | AVERAGE DOM   | 45           | 55           | -18.2%   |