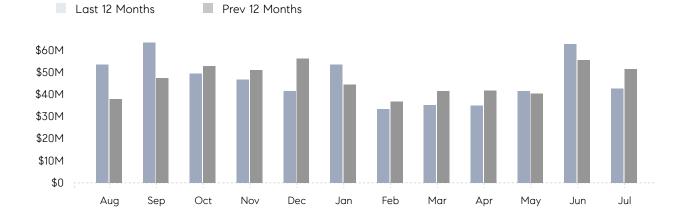

## **Property Statistics**

|               |               | Jul 2022     | Jul 2021     | % Change |
|---------------|---------------|--------------|--------------|----------|
| Single-Family | # OF SALES    | 59           | 78           | -24.4%   |
|               | SALES VOLUME  | \$42,530,498 | \$51,521,780 | -17.5%   |
|               | AVERAGE PRICE | \$720,856    | \$660,536    | 9.1%     |
|               | AVERAGE DOM   | 36           | 33           | 9.1%     |