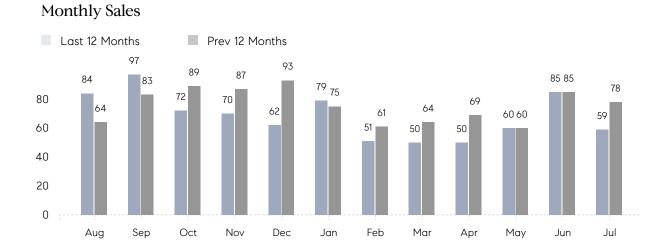

## **Property Statistics**

|               |               | Jul 2022     | Jul 2021     | % Change |
|---------------|---------------|--------------|--------------|----------|
| Single-Family | # OF SALES    | 59           | 78           | -24.4%   |
|               | SALES VOLUME  | \$42,530,498 | \$51,521,780 | -17.5%   |
|               | AVERAGE PRICE | \$720,856    | \$660,536    | 9.1%     |
|               | AVERAGE DOM   | 36           | 33           | 9.1%     |