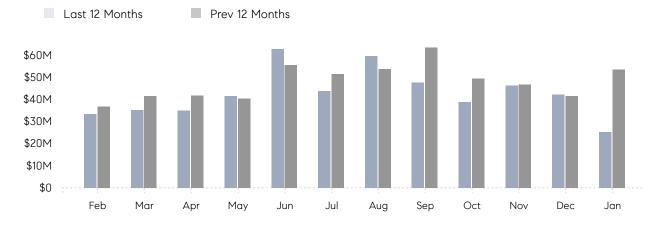

## **Property Statistics**

|               |               | Jan 2023     | Jan 2022     | % Change |
|---------------|---------------|--------------|--------------|----------|
| Single-Family | # OF SALES    | 33           | 79           | -58.2%   |
|               | SALES VOLUME  | \$25,099,499 | \$53,519,199 | -53.1%   |
|               | AVERAGE PRICE | \$760,591    | \$677,458    | 12.3%    |
|               | AVERAGE DOM   | 64           | 42           | 52.4%    |

Prev 12 Months

## Monthly Sales

80

60

40

20

0

Monthly Total Sales Volume

COMPASS