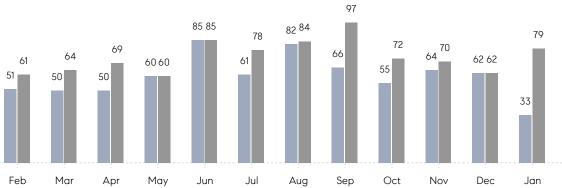

## **Property Statistics**

|               |               | Jan 2023     | Jan 2022     | % Change |
|---------------|---------------|--------------|--------------|----------|
| Single-Family | # OF SALES    | 33           | 79           | -58.2%   |
|               | SALES VOLUME  | \$25,099,499 | \$53,519,199 | -53.1%   |
|               | AVERAGE PRICE | \$760,591    | \$677,458    | 12.3%    |
|               | AVERAGE DOM   | 64           | 42           | 52.4%    |

## Monthly Sales

80

60

40

20

0

Monthly Total Sales Volume

COMPASS