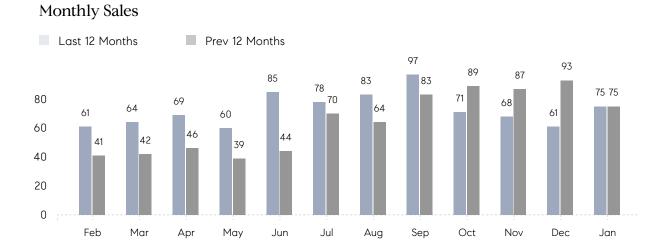

## **Property Statistics**

|               |               | Jan 2022     | Jan 2021     | % Change |
|---------------|---------------|--------------|--------------|----------|
| Single-Family | # OF SALES    | 75           | 75           | 0.0%     |
|               | SALES VOLUME  | \$50,949,199 | \$44,539,990 | 14.4%    |
|               | AVERAGE PRICE | \$679,323    | \$593,867    | 14.4%    |
|               | AVERAGE DOM   | 42           | 45           | -6.7%    |