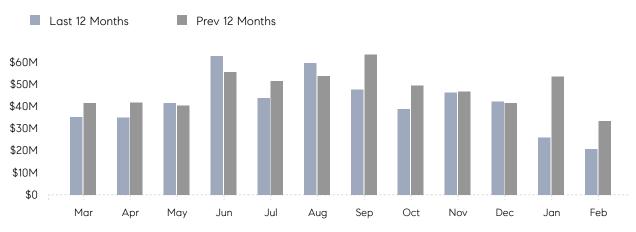

## **Property Statistics**

|               |               | Feb 2023     | Feb 2022     | % Change |   |
|---------------|---------------|--------------|--------------|----------|---|
| Single-Family | # OF SALES    | 28           | 51           | -45.1%   | _ |
|               | SALES VOLUME  | \$20,702,500 | \$33,314,728 | -37.9%   |   |
|               | AVERAGE PRICE | \$739,375    | \$653,230    | 13.2%    |   |
|               | AVERAGE DOM   | 52           | 55           | -5.5%    |   |

### Monthly Total Sales Volume