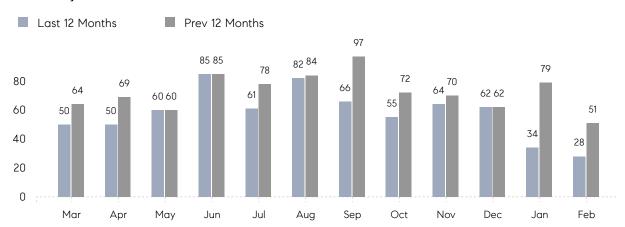

## **Property Statistics**

|               |               | Feb 2023     | Feb 2022     | % Change |   |
|---------------|---------------|--------------|--------------|----------|---|
| Single-Family | # OF SALES    | 28           | 51           | -45.1%   | _ |
|               | SALES VOLUME  | \$20,702,500 | \$33,314,728 | -37.9%   |   |
|               | AVERAGE PRICE | \$739,375    | \$653,230    | 13.2%    |   |
|               | AVERAGE DOM   | 52           | 55           | -5.5%    |   |

### Monthly Sales