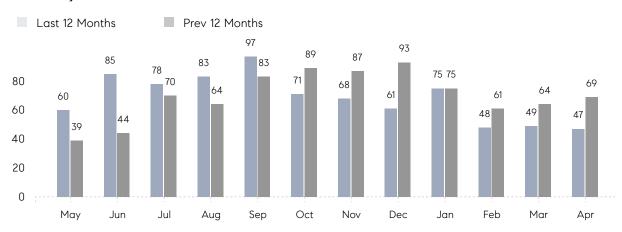

## **Property Statistics**

|               |               | Apr 2022     | Apr 2021     | % Change |
|---------------|---------------|--------------|--------------|----------|
| Single-Family | # OF SALES    | 47           | 69           | -31.9%   |
|               | SALES VOLUME  | \$32,573,400 | \$41,775,618 | -22.0%   |
|               | AVERAGE PRICE | \$693,051    | \$605,444    | 14.5%    |
|               | AVERAGE DOM   | 34           | 74           | -54.1%   |

### Monthly Sales