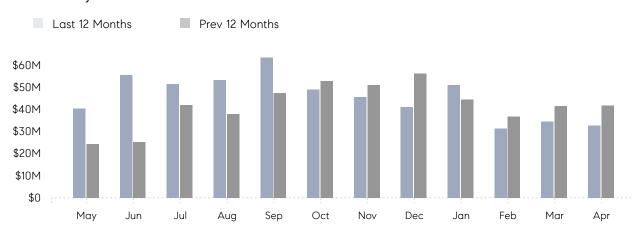

## **Property Statistics**

|               |               | Apr 2022     | Apr 2021     | % Change |
|---------------|---------------|--------------|--------------|----------|
| Single-Family | # OF SALES    | 47           | 69           | -31.9%   |
|               | SALES VOLUME  | \$32,573,400 | \$41,775,618 | -22.0%   |
|               | AVERAGE PRICE | \$693,051    | \$605,444    | 14.5%    |
|               | AVERAGE DOM   | 34           | 74           | -54.1%   |

### Monthly Total Sales Volume