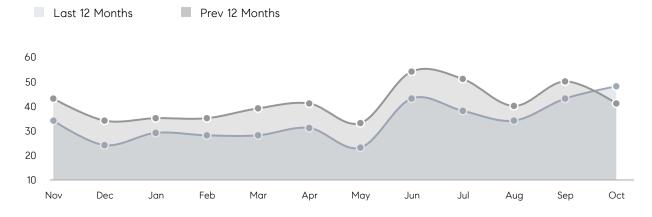

s         | AVERAGE DOM        | 18        | 20        | -10%     |
|                | % OF ASKING PRICE  | 106%      | 106%      |          |
|                | AVERAGE SOLD PRICE | \$764,167 | \$704,918 | 8%       |
|                | # OF CONTRACTS     | 24        | 30        | -20%     |
|                | NEW LISTINGS       | 26        | 30        | -13%     |
| Condo/Co-op/TH | AVERAGE DOM        | 53        | 14        | 279%     |
|                | % OF ASKING PRICE  | 101%      | 101%      |          |
|                | AVERAGE SOLD PRICE | \$420,000 | \$188,000 | 123%     |
|                | # OF CONTRACTS     | 2         | 4         | -50%     |
|                | NEW LISTINGS       | 5         | 1         | 400%     |

# Maplewood

#### OCTOBER 2022

#### Monthly Inventory





### Contracts By Price Range

#### Listings By Price Range



COMPASS

 $\sim$   $\sim$   $\sim$   $\sim$   $\sim$ / / / / / / / //// | | | | | / ------

Compass makes no representations or warranties, express or implied, with respect to future market conditions or prices of residential product at the time the subject property or any competitive property is complete and ready for occupancy or with respect to any report, study, finding, recommendation or other information provided by Compass herein. Moreover, no warranty, express or implied, is made or should be assumed regarding the accuracy, adequacy, completeness, legality, reliability, merchantability or fitness for a particular purpose of any information, in part or whole, contained herein. All material is presented with the unders