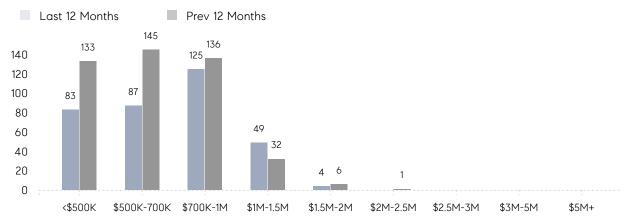

| AVERAGE DOM        | 18        | 20        | -10%     |
|                | % OF ASKING PRICE  | 106%      | 106%      |          |
|                | AVERAGE SOLD PRICE | \$764,167 | \$704,918 | 8%       |
|                | # OF CONTRACTS     | 24        | 30        | -20%     |
|                | NEW LISTINGS       | 26        | 30        | -13%     |
| Condo/Co-op/TH | AVERAGE DOM        | 53        | 14        | 279%     |
|                | % OF ASKING PRICE  | 101%      | 101%      |          |
|                | AVERAGE SOLD PRICE | \$420,000 | \$188,000 | 123%     |
|                | # OF CONTRACTS     | 2         | 4         | -50%     |
|                | NEW LISTINGS       | 5         | 1         | 400%     |

# Maplewood

#### OCTOBER 2022

#### Monthly Inventory





### Contracts By Price Range

#### Listings By Price Range



COMPASS

 $\sim$   $\sim$   $\sim$   $\sim$   $\sim$ / / / / / / / //// | | | | | / ------

Compass makes no representations or warranties, express or implied, with respect to future market conditions or prices of residential product at the time the subject property or any competitive property is complete and ready for occupancy or with respect to any report, study, finding, recommendation or other information provided by Compass herein. Moreover, no warranty, express or implied, is made or should be assumed regarding the accuracy, adequacy, completeness, legality, reliability, merchantability or fitness for a particular purpose of any information, in part or whole, contained herein. All material is presented with the understa