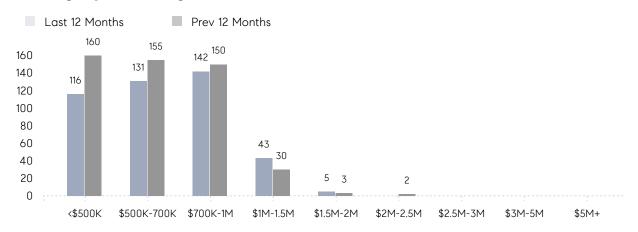

| \$878,794 | \$620,182 | 42%        |
|                | # OF CONTRACTS     | 35        | 35        | 0%         |
|                | NEW LISTINGS       | 37        | 45        | -18%       |
| Condo/Co-op/TH | AVERAGE DOM        | 117       | 48        | 144%       |
|                | % OF ASKING PRICE  | 95%       | 102%      |            |
|                | AVERAGE SOLD PRICE | \$258,000 | \$282,252 | -9%        |
|                | # OF CONTRACTS     | 5         | 4         | 25%        |
|                | NEW LISTINGS       | 5         | 4         | 25%        |
|                |                    |           |           |            |

Mar 2022

Mar 2021

% Change

# Maplewood

MARCH 2022

### Monthly Inventory





### Contracts By Price Range



### Listings By Price Range



# COMPASS



Compass makes no representations or warranties, express or implied, with respect to future market conditions or prices of residential product at the time the subject property or any competitive property is complete and ready for occupancy or with respect to any report, study, finding, recommendation or other information provided by Compass herein. Moreover, no warranty, express or implied, is made or should be assumed regarding the accuracy, adequacy, completeness, legality, reliability, merchantability or fitness for a particular purpose of any information, in part or whole, contained herein. All material is presented with the understanding that Compass shall not be deemed to provide legal, accounting or other professional services. This is not intended to solicit the purch