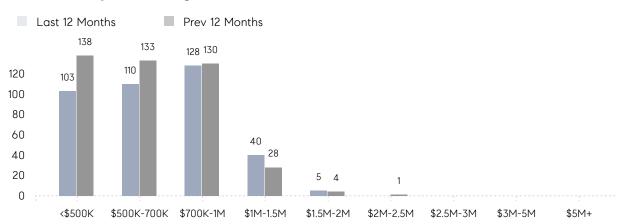

| AVERAGE SOLD PRICE | \$878,794 | \$620,182 | 42%        |
|                | # OF CONTRACTS     | 35        | 35        | 0%         |
|                | NEW LISTINGS       | 37        | 45        | -18%       |
| Condo/Co-op/TH | AVERAGE DOM        | 117       | 48        | 144%       |
|                | % OF ASKING PRICE  | 95%       | 102%      |            |
|                | AVERAGE SOLD PRICE | \$258,000 | \$282,252 | -9%        |
|                | # OF CONTRACTS     | 5         | 4         | 25%        |
|                | NEW LISTINGS       | 5         | 4         | 25%        |
|                |                    |           |           |            |

Mar 2022

Mar 2021

% Change

# Maplewood

MARCH 2022

### Monthly Inventory





### Contracts By Price Range



### Listings By Price Range



# COMPASS



Compass makes no representations or warranties, express or implied, with respect to future market conditions or prices of residential product at the time the subject property or any competitive property is complete and ready for occupancy or with respect to any report, study, finding, recommendation or other information provided by Compass herein. Moreover, no warranty, express or implied, is made or should be assumed regarding the accuracy, adequacy, completeness, legality, reliability, merchantability or fitness for a particular purpose of any information, in part or whole, contained herein. All material is presented with the understanding that Compass shall not be deemed to provide legal, accounting or other professional services. This is no