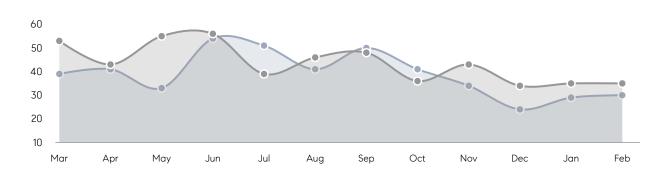

104%      |            |
|                | AVERAGE SOLD PRICE | \$878,794 | \$620,182 | 42%        |
|                | # OF CONTRACTS     | 35        | 35        | 0%         |
|                | NEW LISTINGS       | 37        | 45        | -18%       |
| Condo/Co-op/TH | AVERAGE DOM        | 117       | 48        | 144%       |
|                | % OF ASKING PRICE  | 95%       | 102%      |            |
|                | AVERAGE SOLD PRICE | \$258,000 | \$282,252 | -9%        |
|                | # OF CONTRACTS     | 5         | 4         | 25%        |
|                | NEW LISTINGS       | 5         | 4         | 25%        |
|                |                    |           |           |            |

Mar 2022

Mar 2021

% Change

# Maplewood

MARCH 2022

### Monthly Inventory





### Contracts By Price Range



### Listings By Price Range



# COMPASS



Compass makes no representations or warranties, express or implied, with respect to future market conditions or prices of residential product at the time the subject property or any competitive property is complete and ready for occupancy or with respect to any report, study, finding, recommendation or other information provided by Compass herein. Moreover, no warranty, express or implied, is made or should be assumed regarding the accuracy, adequacy, completeness, legality, reliability, merchantability or fitness for a particular purpose of any information, in part or whole, contained herein. All material is presented with the understanding that Compass shall not be deemed to provide legal, accounting or other p