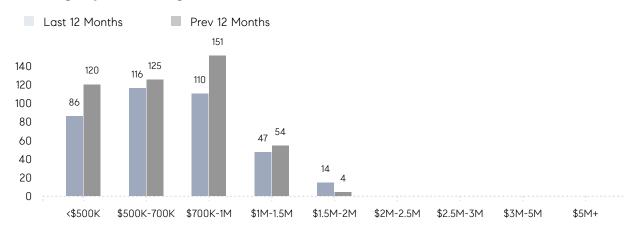

| AVERAGE SOLD PRICE | \$889,433 | \$1,057,237 | -16%     |
|                | # OF CONTRACTS     | 23        | 18          | 28%      |
|                | NEW LISTINGS       | 28        | 42          | -33%     |
| Condo/Co-op/TH | AVERAGE DOM        | 21        | 20          | 5%       |
|                | % OF ASKING PRICE  | 109%      | 103%        |          |
|                | AVERAGE SOLD PRICE | \$268,200 | \$311,820   | -14%     |
|                | # OF CONTRACTS     | 3         | 0           | 0%       |
|                | NEW LISTINGS       | 4         | 5           | -20%     |
|                |                    |           |             |          |

# Maplewood

JUNE 2023

### Monthly Inventory





### Contracts By Price Range



### Listings By Price Range



# COMPASS



Compass makes no representations or warranties, express or implied, with respect to future market conditions or prices of residential product at the time the subject property or any competitive property is complete and ready for occupancy or with respect to any report, study, finding, recommendation or other information provided by Compass herein. Moreover, no warranty, express or implied, is made or should be assumed regarding the accuracy, adequacy, completeness, legality, reliability, merchantability or fitness for a particular purpose of any information, in part or whole, contained herein. All material is presented with the understanding that Compass shall not be deemed to provide legal, accounting or other professional services. This is not intended to solicit the purch