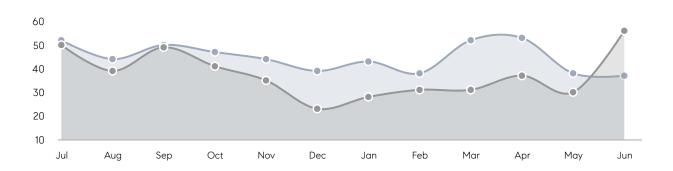

OF ASKING PRICE  | 113%      | 119%        |          |
|                | AVERAGE SOLD PRICE | \$889,433 | \$1,057,237 | -16%     |
|                | # OF CONTRACTS     | 23        | 18          | 28%      |
|                | NEW LISTINGS       | 28        | 42          | -33%     |
| Condo/Co-op/TH | AVERAGE DOM        | 21        | 20          | 5%       |
|                | % OF ASKING PRICE  | 109%      | 103%        |          |
|                | AVERAGE SOLD PRICE | \$268,200 | \$311,820   | -14%     |
|                | # OF CONTRACTS     | 3         | 0           | 0%       |
|                | NEW LISTINGS       | 4         | 5           | -20%     |
|                |                    |           |             |          |

# Maplewood

JUNE 2023

### Monthly Inventory





### Contracts By Price Range



### Listings By Price Range



# COMPASS



Compass makes no representations or warranties, express or implied, with respect to future market conditions or prices of residential product at the time the subject property or any competitive property is complete and ready for occupancy or with respect to any report, study, finding, recommendation or other information provided by Compass herein. Moreover, no warranty, express or implied, is made or should be assumed regarding the accuracy, adequacy, completeness, legality, reliability, merchantability or fitness for a particular purpose of any information, in part or whole, contained herein. All material is presented with the understanding that Compass shall not be deemed to provide legal, accounting or other p