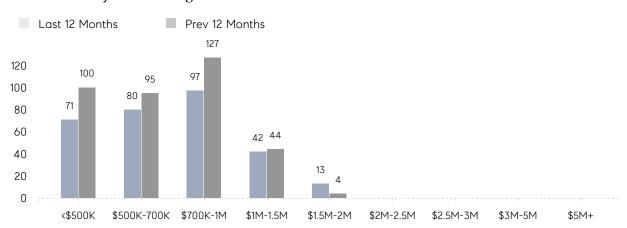

119%        |          |
|                | AVERAGE SOLD PRICE | \$889,433 | \$1,057,237 | -16%     |
|                | # OF CONTRACTS     | 23        | 18          | 28%      |
|                | NEW LISTINGS       | 28        | 42          | -33%     |
| Condo/Co-op/TH | AVERAGE DOM        | 21        | 20          | 5%       |
|                | % OF ASKING PRICE  | 109%      | 103%        |          |
|                | AVERAGE SOLD PRICE | \$268,200 | \$311,820   | -14%     |
|                | # OF CONTRACTS     | 3         | 0           | 0%       |
|                | NEW LISTINGS       | 4         | 5           | -20%     |
|                |                    |           |             |          |

# Maplewood

JUNE 2023

### Monthly Inventory





### Contracts By Price Range



### Listings By Price Range



# COMPASS



Compass makes no representations or warranties, express or implied, with respect to future market conditions or prices of residential product at the time the subject property or any competitive property is complete and ready for occupancy or with respect to any report, study, finding, recommendation or other information provided by Compass herein. Moreover, no warranty, express or implied, is made or should be assumed regarding the accuracy, adequacy, completeness, legality, reliability, merchantability or fitness for a particular purpose of any information, in part or whole, contained herein. All material is presented with the understanding that Compass shall not be deemed to provide legal, accounting or other professional services. This is no