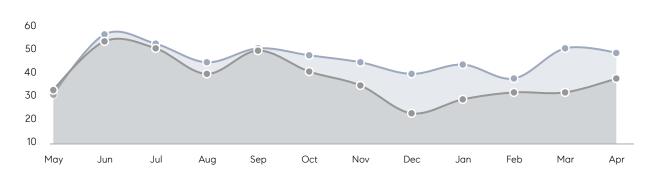

ses         | AVERAGE DOM        | 32        | 12        | 167%     |
|                | % OF ASKING PRICE  | 110%      | 115%      |          |
|                | AVERAGE SOLD PRICE | \$954,781 | \$831,787 | 15%      |
|                | # OF CONTRACTS     | 25        | 25        | 0%       |
|                | NEW LISTINGS       | 26        | 34        | -24%     |
| Condo/Co-op/TH | AVERAGE DOM        | 18        | 71        | -75%     |
|                | % OF ASKING PRICE  | 99%       | 99%       |          |
|                | AVERAGE SOLD PRICE | \$432,500 | \$374,000 | 16%      |
|                | # OF CONTRACTS     | 6         | 7         | -14%     |
|                | NEW LISTINGS       | 6         | 6         | 0%       |

# Maplewood

### APRIL 2023

### Monthly Inventory





### Contracts By Price Range



### Listings By Price Range



# COMPASS



Compass makes no representations or warranties, express or implied, with respect to future market conditions or prices of residential product at the time the subject property or any competitive property is complete and ready for occupancy or with respect to any report, study, finding, recommendation or other information provided by Compass herein. Moreover, no warranty, express or implied, is made or should be assumed regarding the accuracy, adequacy, completeness, legality, reliability, merchantability or fitness for a particular purpose of any information, in part or whole, contained herein. All material is presented with the understanding that Compass shall not be deemed to provide legal, accounting or other p