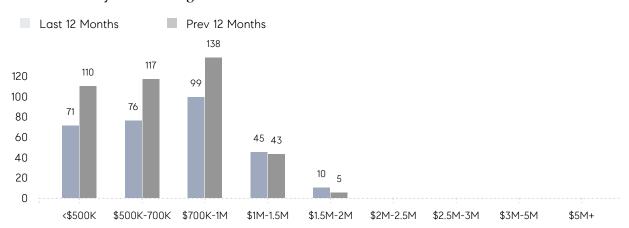

| 32        | 12        | 167%     |
|                | % OF ASKING PRICE  | 110%      | 115%      |          |
|                | AVERAGE SOLD PRICE | \$954,781 | \$831,787 | 15%      |
|                | # OF CONTRACTS     | 25        | 25        | 0%       |
|                | NEW LISTINGS       | 26        | 34        | -24%     |
| Condo/Co-op/TH | AVERAGE DOM        | 18        | 71        | -75%     |
|                | % OF ASKING PRICE  | 99%       | 99%       |          |
|                | AVERAGE SOLD PRICE | \$432,500 | \$374,000 | 16%      |
|                | # OF CONTRACTS     | 6         | 7         | -14%     |
|                | NEW LISTINGS       | 6         | 6         | 0%       |

# Maplewood

### APRIL 2023

### Monthly Inventory





### Contracts By Price Range



### Listings By Price Range



# COMPASS



Compass makes no representations or warranties, express or implied, with respect to future market conditions or prices of residential product at the time the subject property or any competitive property is complete and ready for occupancy or with respect to any report, study, finding, recommendation or other information provided by Compass herein. Moreover, no warranty, express or implied, is made or should be assumed regarding the accuracy, adequacy, completeness, legality, reliability, merchantability or fitness for a particular purpose of any information, in part or whole, contained herein. All material is presented with the understanding that Compass shall not be deemed to provide legal, accounting or other professional services. This is no