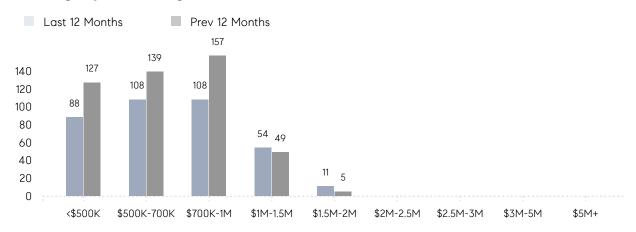

|
|                | % OF ASKING PRICE  | 110%      | 115%      |          |
|                | AVERAGE SOLD PRICE | \$954,781 | \$831,787 | 15%      |
|                | # OF CONTRACTS     | 25        | 25        | 0%       |
|                | NEW LISTINGS       | 26        | 34        | -24%     |
| Condo/Co-op/TH | AVERAGE DOM        | 18        | 71        | -75%     |
|                | % OF ASKING PRICE  | 99%       | 99%       |          |
|                | AVERAGE SOLD PRICE | \$432,500 | \$374,000 | 16%      |
|                | # OF CONTRACTS     | 6         | 7         | -14%     |
|                | NEW LISTINGS       | 6         | 6         | 0%       |

# Maplewood

### APRIL 2023

### Monthly Inventory





### Contracts By Price Range



### Listings By Price Range



# COMPASS



Compass makes no representations or warranties, express or implied, with respect to future market conditions or prices of residential product at the time the subject property or any competitive property is complete and ready for occupancy or with respect to any report, study, finding, recommendation or other information provided by Compass herein. Moreover, no warranty, express or implied, is made or should be assumed regarding the accuracy, adequacy, completeness, legality, reliability, merchantability or fitness for a particular purpose of any information, in part or whole, contained herein. All material is presented with the understanding that Compass shall not be deemed to provide legal, accounting or other professional services. This is not intended to solicit the purch